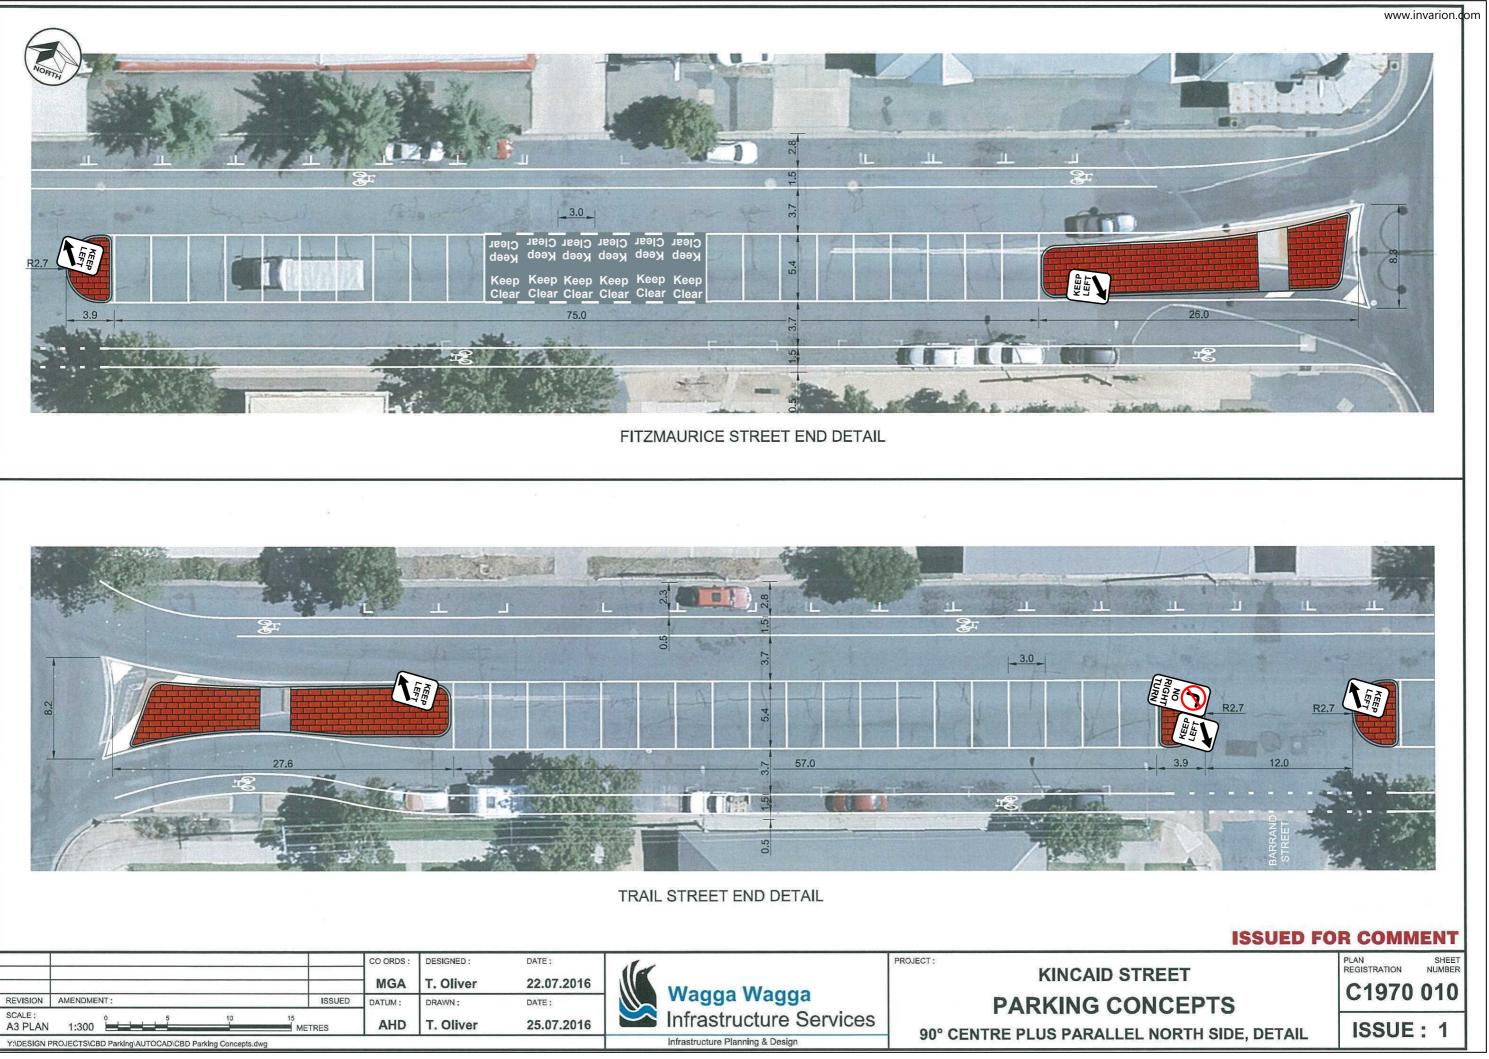

|                    |                                                      |        | CO ORDS : | DESIGNED :<br>T. Oliver | DATE:<br>22.07.2016              |                         | PROJECT: KINCAID STR     |
|--------------------|------------------------------------------------------|--------|-----------|-------------------------|----------------------------------|-------------------------|--------------------------|
| REVISION           | AMENDMENT :                                          | ISSUED | DATUM :   | DRAWN:                  | DATE :                           | wayya wayya             | PARKING CON              |
| SCALE :<br>A3 PLAN | 1:300 5 10 15                                        | ETRES  | AHD       | T. Oliver               | 25.07.2016                       | Infrastructure Services | 90° CENTRE PLUS PARALLEL |
| Y:\DESIGN P        | ROJECTS\CBD Parking\AUTOCAD\CBD Parking Concepts.dwg |        |           |                         | Infrastructure Planning & Design | 90 CENTRE PLUS PARALLEL |                          |