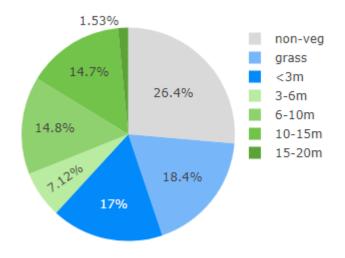

## 0.0723%<sub>7</sub> 0.923% 3.22%<sub>7</sub> 2.88% non-veg grass <3m 3-6m 6-10m 27.6% 44.5% 10-15m 15-20m 20.8%