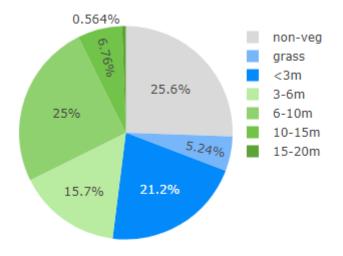

Total Tree Canopy for Park Total Canopy: 4.83% Area of playground: 210.3m

**Total Shade** 

**Crisp Drive Playground** 

Ashmont

| Hierarchy           | Local Minor                                                   |
|---------------------|---------------------------------------------------------------|
| Amenities (Toilets) | No                                                            |
| Off-street parking  | No                                                            |
| Fenced              | No                                                            |
| Accessible          | No                                                            |
| BBQ                 | No                                                            |
| Water               | No                                                            |
| Shade Type          | No shade over playground, natural shade over table and chairs |