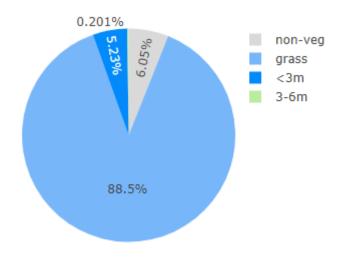

Total Tree Canopy Data
Total Canopy: 7.17%
Area of playground: 202m
Total Shade

Total Tree Canopy Data Total Canopy: 0.201% Total Shade Size of playground: Estimated percentage of shade over playground: **NA**Above Councils 80% benchmark: **NA** 