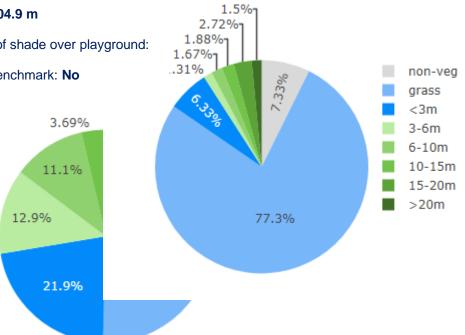

#### **Total Tree Canopy for Park**

Total Canopy: 9.08%

Area of playground: 2104.9 m Total Shade

Estimated percentage of shade over playground:

60%

Above Councils 80% benchmark: No

Simmons Street Playground Wagga Wagga