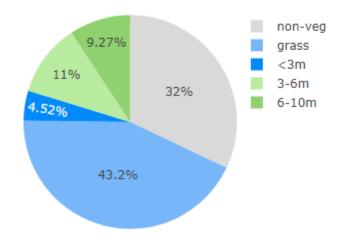

**Example of ArborCarbon mapping** 

Example measure park area and select VegStrata statistics

Example pie chart showing percentages of vegetation and canopy