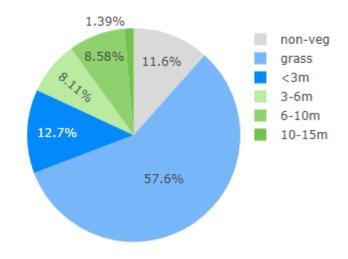

Total Tree Canopy for Park Total Canopy: 4.83% Area of playground: 210.3m

**Total Shade** 

**Crisp Drive Playground** 

Ashmont

| Hierarchy           | Local Minor                                                   |
|---------------------|---------------------------------------------------------------|
| Amenities (Toilets) | No                                                            |
| Off-street parking  | No                                                            |
| Fenced              | No                                                            |
| Accessible          | No                                                            |
| BBQ                 | No                                                            |
| Water               | No                                                            |
| Shade Type          | No shade over playground, natural shade over table and chairs |