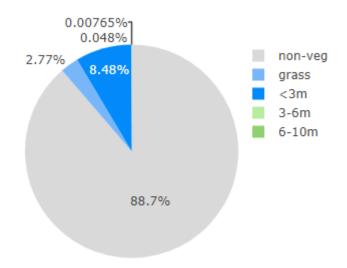

#### Ashmont/Glenfield Park/San Isidore

**Ashmont Oval Playground** Lae Avenue, Ashmont

| Hierarchy              | Local Minor                      |
|------------------------|----------------------------------|
| Amenities<br>(Toilets) | Yes, only available when booked  |
| Off-street parking     | Yes                              |
| Fenced                 | No                               |
| Accessible             | No                               |
| BBQ                    | No                               |
| Water                  | No                               |
| Shade Type             | Minimal natural shade from trees |

Total Tree Canopy for Park Total Canopy: 4.83% Area of playground: 210.3m

**Total Shade** 

**Crisp Drive Playground** 

Ashmont

| Hierarchy           | Local Minor                                                   |
|---------------------|---------------------------------------------------------------|
| Amenities (Toilets) | No                                                            |
| Off-street parking  | No                                                            |
| Fenced              | No                                                            |
| Accessible          | No                                                            |
| BBQ                 | No                                                            |
| Water               | No                                                            |
| Shade Type          | No shade over playground, natural shade over table and chairs |