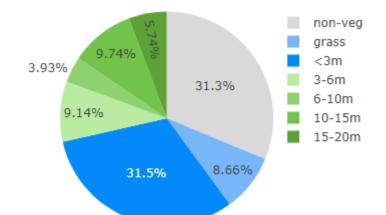

**Example of ArborCarbon mapping** 

Example measure park area and select VegStrata statistics

Example pie chart showing percentages of vegetation and canopy