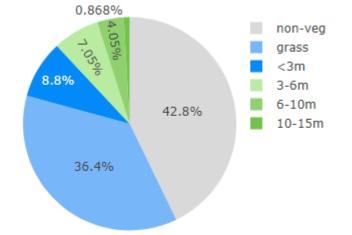

## 0.0723%<sub>7</sub> 0.923% 3.22%<sub>7</sub> 2.88% non-veg grass <3m 3-6m 6-10m 27.6% 44.5% 10-15m 15-20m 20.8%