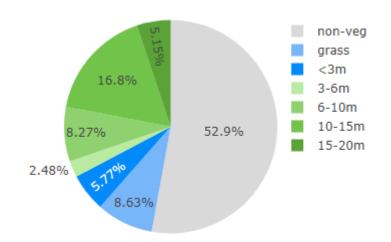

## 0.0723%<sub>7</sub> 0.923% 3.22%<sub>7</sub> 2.88% non-veg grass <3m 3-6m 6-10m 27.6% 44.5% 10-15m 15-20m 20.8%