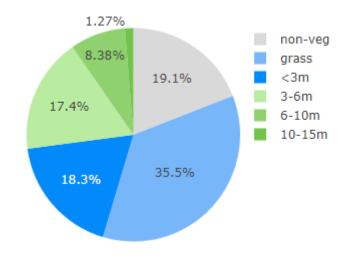

Total Tree Canopy Data
Total Canopy: 7.17%
Area of playground: 202m
Total Shade

Total Tree Canopy Data Total Canopy: 0.201% Total Shade Size of playground: Estimated percentage of shade over playground: **NA**Above Councils 80% benchmark: **NA** 