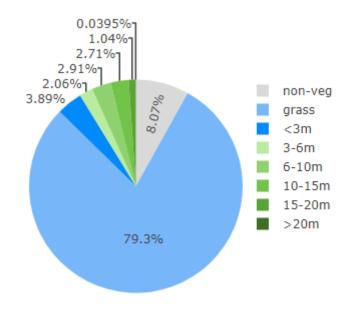

**Example of ArborCarbon mapping** 

Example measure park area and select VegStrata statistics

Example pie chart showing percentages of vegetation and canopy