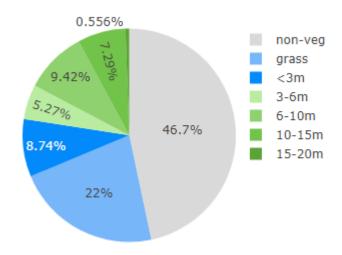

**Example of ArborCarbon mapping** 

Example measure park area and select VegStrata statistics

Example pie chart showing percentages of vegetation and canopy