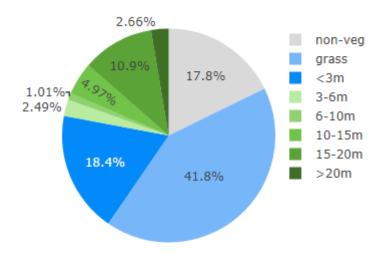

Total Tree Canopy for Park Total Canopy: 4.83% Area of playground: 210.3m

**Total Shade** 

**Crisp Drive Playground** 

Ashmont

| Hierarchy           | Local Minor                                                   |
|---------------------|---------------------------------------------------------------|
| Amenities (Toilets) | No                                                            |
| Off-street parking  | No                                                            |
| Fenced              | No                                                            |
| Accessible          | No                                                            |
| BBQ                 | No                                                            |
| Water               | No                                                            |
| Shade Type          | No shade over playground, natural shade over table and chairs |