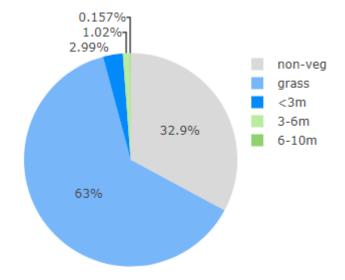

## Total Tree Canopy for Park Total Canopy: 1.17% Area of playground: 326.6m Total Shade

**Muttama Parade Playground** 

Gobbagombalin

| Hierarchy              | Local Minor                                                     |
|------------------------|-----------------------------------------------------------------|
| Amenities<br>(Toilets) | No                                                              |
| Off-street parking     | No                                                              |
| Fenced                 | No                                                              |
| Accessible             | Pathway to playground and equipment                             |
| BBQ                    | No                                                              |
| Water                  | Yes                                                             |
| Shade Type             | No shade over equipment, shade structure over tables and chairs |

Area of playground: 254.6m

Total Shade

Estimated percentage of shade over playground: **0%** Above Councils 80% benchmark: **No** 

This data was taken in February 2019 before the new playground had been installed.