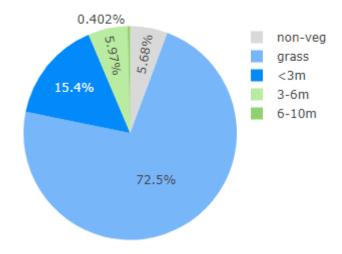

## Total Tree Canopy for Park Total Canopy: 4.46% Area of playground: 159.27m Total Shade

**Graham Park** Montgomery Street, Ashmont

| Hierarchy           | Local Major                      |
|---------------------|----------------------------------|
| Amenities (Toilets) | No                               |
| Off-street parking  | No                               |
| Fenced              | No                               |
| Accessible          | Path to equipment                |
| BBQ                 | No                               |
| Water               | Yes                              |
| Shade Type          | Minimal natural shade from trees |