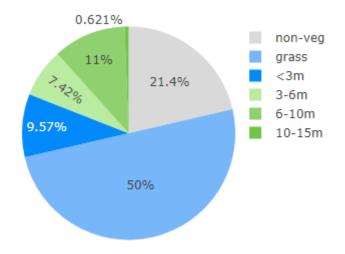

Total Canopy: 19.15%
Area of playground: 307.9m
Total Shade

**Nathan Park** Connorton Street, Ashmont

| Hierarchy              | Local Minor                        |
|------------------------|------------------------------------|
| Amenities<br>(Toilets) | No                                 |
| Off-street parking     | No                                 |
| Fenced                 | No                                 |
| Accessible             | No                                 |
| BBQ                    | No                                 |
| Water                  | No                                 |
| Shade Type             | Continual natural shade from trees |