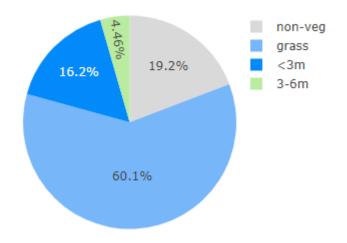

## Total Tree Canopy for Park Total Canopy: 4.46% Area of playground: 159.27m Total Shade

**Graham Park** Montgomery Street, Ashmont

| Hierarchy           | Local Major                      |
|---------------------|----------------------------------|
| Amenities (Toilets) | No                               |
| Off-street parking  | No                               |
| Fenced              | No                               |
| Accessible          | Path to equipment                |
| BBQ                 | No                               |
| Water               | Yes                              |
| Shade Type          | Minimal natural shade from trees |