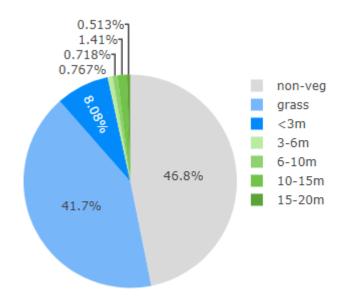

**Example of ArborCarbon mapping** 

Example measure park area and select VegStrata statistics

Example pie chart showing percentages of vegetation and canopy