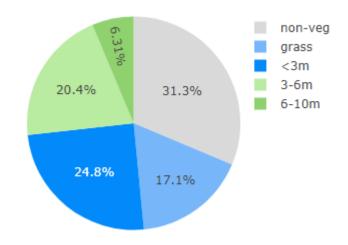

## 0.0723%<sub>7</sub> 0.923% 3.22%<sub>7</sub> 2.88% non-veg grass <3m 3-6m 6-10m 27.6% 44.5% 10-15m 15-20m 20.8%