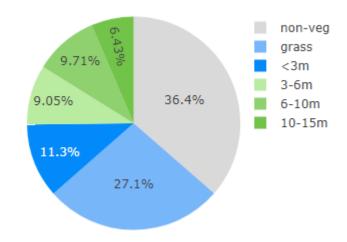

Total Tree Canopy for Park Total Canopy: 4.83% Area of playground: 210.3m

**Total Shade** 

**Crisp Drive Playground** 

Ashmont

| Hierarchy           | Local Minor                                                   |
|---------------------|---------------------------------------------------------------|
| Amenities (Toilets) | No                                                            |
| Off-street parking  | No                                                            |
| Fenced              | No                                                            |
| Accessible          | No                                                            |
| BBQ                 | No                                                            |
| Water               | No                                                            |
| Shade Type          | No shade over playground, natural shade over table and chairs |