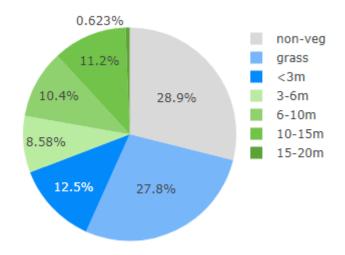

#### **Total Tree Canopy for Park**

Total Canopy: 8.83%

Area of playground: 297.9m
Total Shade

**Best Family Grave Park** Truscott Drive, Ashmont

| Hierarchy           | Local Minor                      |
|---------------------|----------------------------------|
| Amenities (Toilets) | No                               |
| Off-street parking  | No                               |
| Fenced              | No                               |
| Accessible          | No                               |
| BBQ                 | No                               |
| Water               | No                               |
| Shade               | Minimal natural shade from trees |