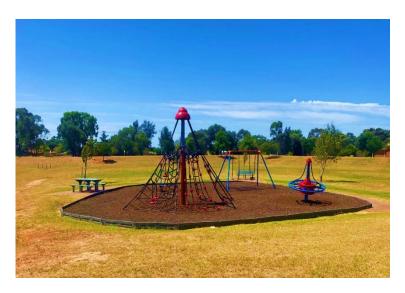

Total Canopy: 19.15%
Area of playground: 307.9m
Total Shade

**Nathan Park** Connorton Street, Ashmont

| Hierarchy              | Local Minor                        |
|------------------------|------------------------------------|
| Amenities<br>(Toilets) | No                                 |
| Off-street parking     | No                                 |
| Fenced                 | No                                 |
| Accessible             | No                                 |
| BBQ                    | No                                 |
| Water                  | No                                 |
| Shade Type             | Continual natural shade from trees |

Total Canopy: 61.49% Area of playground: 310.62m

**Total Shade** 

Pomingalarna Playground Bagley Drive, Moorong

| Hierarchy           | Local Minor                                                    |
|---------------------|----------------------------------------------------------------|
| Amenities (Toilets) | Yes                                                            |
| Off-street parking  | Yes                                                            |
| Fenced              | No                                                             |
| Accessible          | Path to                                                        |
|                     | equipment                                                      |
| BBQ                 | Yes                                                            |
| Water               | Yes                                                            |
| Shade Type          | No shade over equipment, shade structure over table and chairs |