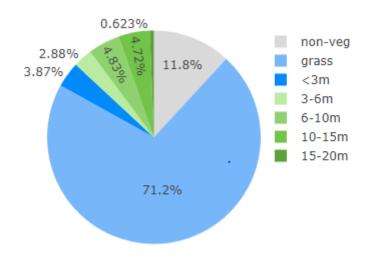

## **Total Tree Canopy for Park** Total Canopy: **7.095**%

Area of playground: 191.1m
Total Shade

**Boorooma Park** 

Messenger Avenue, Boorooma

| Hierarchy           | Local Minor                      |
|---------------------|----------------------------------|
| Amenities (Toilets) | No                               |
| Off-street parking  | No                               |
| Fenced              | No                               |
| Accessible          | No                               |
| BBQ                 | No                               |
| Water               | No                               |
| Shade Type          | Minimal natural shade from trees |

### **Total Tree Canopy for Park**

Total Canopy: 2.97%
Area of playground: 234.5m
Total Shade

**Lineal Park** Sturrock Drive, Boorooma

| Hierarchy           | Local Major                                                                 |
|---------------------|-----------------------------------------------------------------------------|
| Amenities (Toilets) | No                                                                          |
| Off-street parking  | No                                                                          |
| Fenced              | Yes                                                                         |
| Accessible          | Path to playground                                                          |
| BBQ                 | Yes                                                                         |
| Water               | Yes                                                                         |
| Shade Type          | No shade over<br>equipment,<br>Shade structure<br>over tables and<br>chairs |