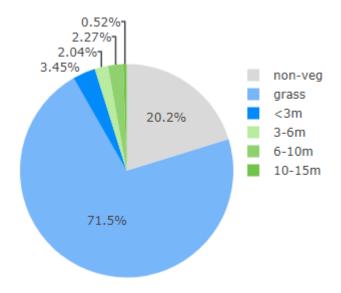

#### Ashmont/Glenfield Park/San Isidore

**Ashmont Oval Playground** Lae Avenue, Ashmont

| Hierarchy              | Local Minor                      |
|------------------------|----------------------------------|
| Amenities<br>(Toilets) | Yes, only available when booked  |
| Off-street parking     | Yes                              |
| Fenced                 | No                               |
| Accessible             | No                               |
| BBQ                    | No                               |
| Water                  | No                               |
| Shade Type             | Minimal natural shade from trees |

Total Tree Canopy for Park Total Canopy: 4.83% Area of playground: 210.3m

**Total Shade** 

**Crisp Drive Playground** 

Ashmont

| Hierarchy           | Local Minor                                                   |
|---------------------|---------------------------------------------------------------|
| Amenities (Toilets) | No                                                            |
| Off-street parking  | No                                                            |
| Fenced              | No                                                            |
| Accessible          | No                                                            |
| BBQ                 | No                                                            |
| Water               | No                                                            |
| Shade Type          | No shade over playground, natural shade over table and chairs |