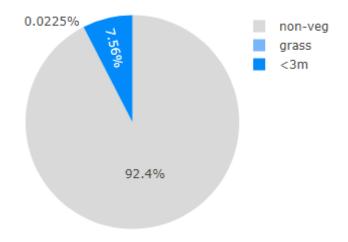

**Example of ArborCarbon mapping** 

Example measure park area and select VegStrata statistics

Example pie chart showing percentages of vegetation and canopy