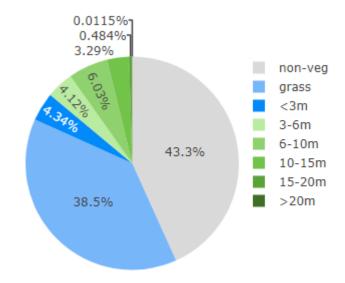

#### **Total Tree Canopy for Park**

Total Canopy: 9.08%

Area of playground: 2104.9 m Total Shade

Estimated percentage of shade over playground:

60%

Above Councils 80% benchmark: No

Simmons Street Playground Wagga Wagga