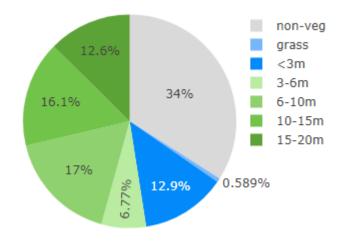

### **Total Tree Canopy for Park** Total Canopy: **52.47**%

Area of playground: 1318.9m

Total Shade

**Botanic Gardens-**Adventure Playground Macleay Street, Turvey Park

| Hierarchy           | Regional                                                                             |
|---------------------|--------------------------------------------------------------------------------------|
| Amenities (Toilets) | Yes                                                                                  |
| Off-street parking  | Yes                                                                                  |
| Fenced              | No                                                                                   |
| Accessible          | Yes                                                                                  |
| BBQ                 | Yes                                                                                  |
| Water               | Yes                                                                                  |
| Shade Type          | Partial natural<br>shade from<br>trees, shade<br>structures over<br>table and chairs |