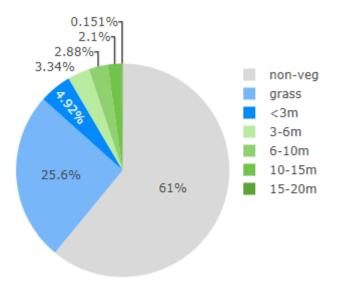

## 0.0723%<sub>7</sub> 0.923% 3.22%<sub>7</sub> 2.88% non-veg grass <3m 3-6m 6-10m 27.6% 44.5% 10-15m 15-20m 20.8%