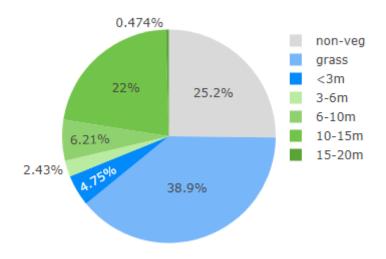

**Example of ArborCarbon mapping** 

Example measure park area and select VegStrata statistics

Example pie chart showing percentages of vegetation and canopy