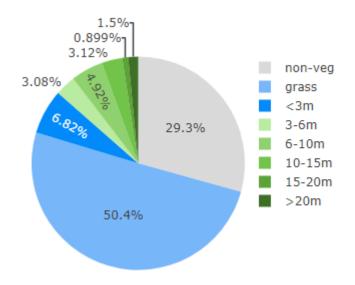

## **Total Tree Canopy for Park** Total Canopy: **7.095**%

Area of playground: 191.1m
Total Shade

**Boorooma Park** 

Messenger Avenue, Boorooma

| Hierarchy           | Local Minor                      |
|---------------------|----------------------------------|
| Amenities (Toilets) | No                               |
| Off-street parking  | No                               |
| Fenced              | No                               |
| Accessible          | No                               |
| BBQ                 | No                               |
| Water               | No                               |
| Shade Type          | Minimal natural shade from trees |

### **Total Tree Canopy for Park**

Total Canopy: 2.97%
Area of playground: 234.5m
Total Shade

**Lineal Park** Sturrock Drive, Boorooma

| Hierarchy           | Local Major                                                                 |
|---------------------|-----------------------------------------------------------------------------|
| Amenities (Toilets) | No                                                                          |
| Off-street parking  | No                                                                          |
| Fenced              | Yes                                                                         |
| Accessible          | Path to playground                                                          |
| BBQ                 | Yes                                                                         |
| Water               | Yes                                                                         |
| Shade Type          | No shade over<br>equipment,<br>Shade structure<br>over tables and<br>chairs |