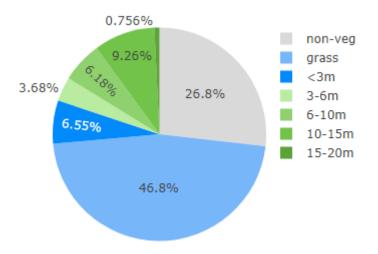

**Example of ArborCarbon mapping** 

Example measure park area and select VegStrata statistics

Example pie chart showing percentages of vegetation and canopy