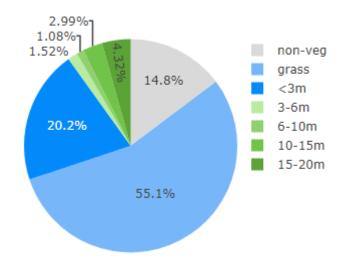

#### **Total Tree Canopy for Park**

Total Canopy: 9.91%
Area of playground: 211.03m
Total Shade

**Clive Brunskill Park** Mangrove Crescent, Forest Hill

| Hierarchy           | Local Minor                                               |
|---------------------|-----------------------------------------------------------|
| Amenities (Toilets) | No                                                        |
| Off-street parking  | No                                                        |
| Fenced              | No                                                        |
| Accessible          | Pathway to                                                |
|                     | playground                                                |
| BBQ                 | No                                                        |
| Water               | No                                                        |
| Shade Type          | Shade sails<br>and minimal<br>natural shade<br>from trees |

## Total Tree Canopy for Park Total Canopy: 1.12% Area of playground: 102.3m Total Shade

**Eucalypt Park** Eucalypt Street, Forest Hill

| Hierarchy           | Local Major                                                        |
|---------------------|--------------------------------------------------------------------|
| Amenities (Toilets) | No                                                                 |
| Off-street parking  | No                                                                 |
| Fenced              | No                                                                 |
| Accessible          | Pathway to playground                                              |
| BBQ                 | Yes                                                                |
| Water               | Yes                                                                |
| Shade Type          | No shade over equipment and shade structure over tables and chairs |