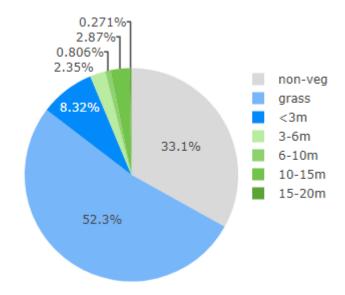

## 0.0723%<sub>7</sub> 0.923% 3.22%<sub>7</sub> 2.88% non-veg grass <3m 3-6m 6-10m 27.6% 44.5% 10-15m 15-20m 20.8%