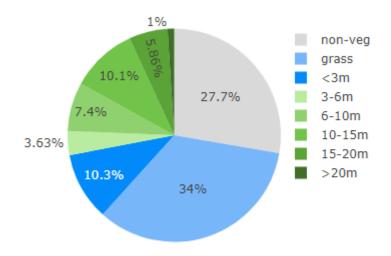

## 0.0723%<sub>7</sub> 0.923% 3.22%<sub>7</sub> 2.88% non-veg grass <3m 3-6m 6-10m 27.6% 44.5% 10-15m 15-20m 20.8%