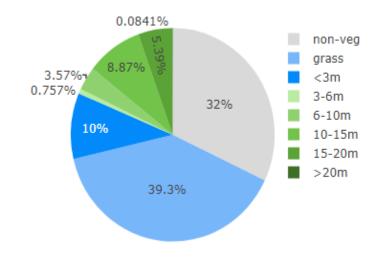

**Example of ArborCarbon mapping** 

Example measure park area and select VegStrata statistics

Example pie chart showing percentages of vegetation and canopy

## 0.0723%<sub>7</sub> 0.923% 3.22%<sub>7</sub> 2.88% non-veg grass <3m 3-6m 6-10m 27.6% 44.5% 10-15m 15-20m 20.8%