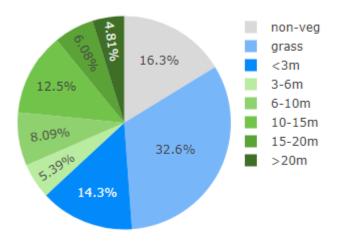

### **Total Tree Canopy for Park**

Total Canopy: 2.97%
Area of playground: 234.5m
Total Shade

**Lineal Park** Sturrock Drive, Boorooma

| Hierarchy           | Local Major                                                                 |
|---------------------|-----------------------------------------------------------------------------|
| Amenities (Toilets) | No                                                                          |
| Off-street parking  | No                                                                          |
| Fenced              | Yes                                                                         |
| Accessible          | Path to playground                                                          |
| BBQ                 | Yes                                                                         |
| Water               | Yes                                                                         |
| Shade Type          | No shade over<br>equipment,<br>Shade structure<br>over tables and<br>chairs |