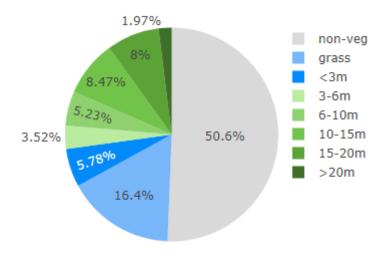

#### **Total Tree Canopy for Park**

Total Canopy: 8.83%

Area of playground: 297.9m
Total Shade

**Best Family Grave Park** Truscott Drive, Ashmont

| Hierarchy           | Local Minor                      |
|---------------------|----------------------------------|
| Amenities (Toilets) | No                               |
| Off-street parking  | No                               |
| Fenced              | No                               |
| Accessible          | No                               |
| BBQ                 | No                               |
| Water               | No                               |
| Shade               | Minimal natural shade from trees |

## Total Tree Canopy for Park Total Canopy: 4.46% Area of playground: 159.27m Total Shade

**Graham Park** Montgomery Street, Ashmont

| Hierarchy           | Local Major                      |
|---------------------|----------------------------------|
| Amenities (Toilets) | No                               |
| Off-street parking  | No                               |
| Fenced              | No                               |
| Accessible          | Path to equipment                |
| BBQ                 | No                               |
| Water               | Yes                              |
| Shade Type          | Minimal natural shade from trees |