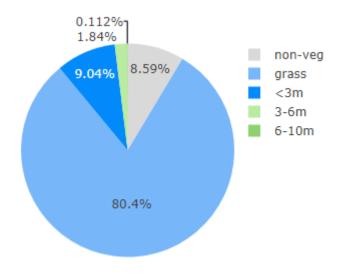

**Example of ArborCarbon mapping** 

Example measure park area and select VegStrata statistics

Example pie chart showing percentages of vegetation and canopy