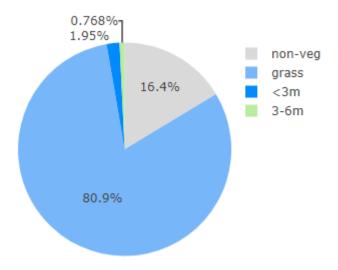

Total Canopy: 61.49% Area of playground: 310.62m

**Total Shade** 

Pomingalarna Playground Bagley Drive, Moorong

| Hierarchy           | Local Minor                                                    |
|---------------------|----------------------------------------------------------------|
| Amenities (Toilets) | Yes                                                            |
| Off-street parking  | Yes                                                            |
| Fenced              | No                                                             |
| Accessible          | Path to                                                        |
|                     | equipment                                                      |
| BBQ                 | Yes                                                            |
| Water               | Yes                                                            |
| Shade Type          | No shade over equipment, shade structure over table and chairs |

Pomingalarna is a greenfield development with minimal vegetation onsite. Vegetation data was taken in February 2019 before the new playground had been installed.

Area of playground: 208.8m Total Shade

Estimated percentage of shade over playground: 0%