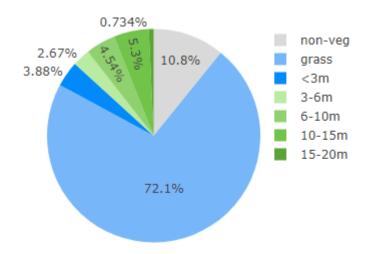

Total Canopy: **8.47%**Area of playground: **226.14m Total Shade** 

Webb Park Blakemore, Street Ashmont

| Hierarchy           | Suburban                         |
|---------------------|----------------------------------|
| Amenities (Toilets) | Yes                              |
| Off-street parking  | No                               |
| Fenced              | No                               |
| Accessible          | No                               |
| BBQ                 | No                               |
| Water               | No                               |
| Shade Type          | Minimal natural shade from trees |