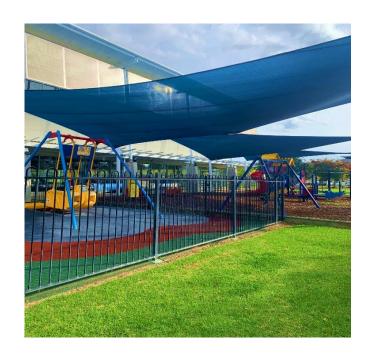

#### Ashmont/Glenfield Park/San Isidore

**Ashmont Oval Playground** Lae Avenue, Ashmont

| Hierarchy              | Local Minor                      |
|------------------------|----------------------------------|
| Amenities<br>(Toilets) | Yes, only available when booked  |
| Off-street parking     | Yes                              |
| Fenced                 | No                               |
| Accessible             | No                               |
| BBQ                    | No                               |
| Water                  | No                               |
| Shade Type             | Minimal natural shade from trees |

Total Tree Canopy for Park Total Canopy: 4.83% Area of playground: 210.3m

**Total Shade** 

**Crisp Drive Playground** 

Ashmont

| Hierarchy           | Local Minor                                                   |
|---------------------|---------------------------------------------------------------|
| Amenities (Toilets) | No                                                            |
| Off-street parking  | No                                                            |
| Fenced              | No                                                            |
| Accessible          | No                                                            |
| BBQ                 | No                                                            |
| Water               | No                                                            |
| Shade Type          | No shade over playground, natural shade over table and chairs |