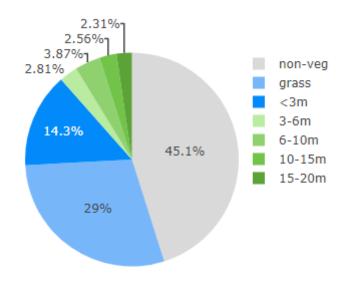

#### **Total Tree Canopy for Park**

Total Canopy: 9.08%

Area of playground: 2104.9 m Total Shade

Estimated percentage of shade over playground:

60%

Above Councils 80% benchmark: No

Simmons Street Playground Wagga Wagga