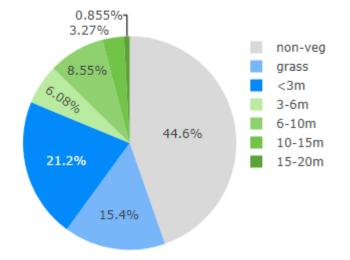

Tree canopy means the branches, leaves or foliage from vegetation exceeding 3 metres. When measuring the total canopy only percentages for foliage 3 metres or higher are added together. The canopy data included in this attachment is the total canopy for the park land.

**Example of ArborCarbon mapping** 

Example measure park area and select VegStrata statistics

Example pie chart showing percentages of vegetation and canopy