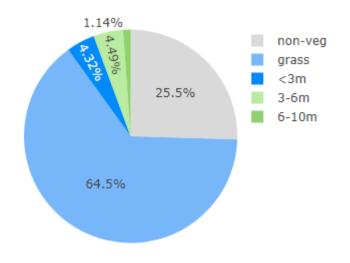

**Example of ArborCarbon mapping** 

Example measure park area and select VegStrata statistics

Example pie chart showing percentages of vegetation and canopy