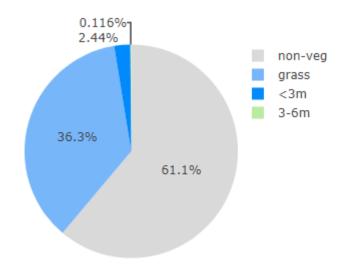

Total Tree Canopy for Park
Total Canopy: 0.116%
Area of playground: 190.1m
Total Shade

**Lingiari Drive Playground** Lloyd

| Hierarchy           | Local Major                                                                |
|---------------------|----------------------------------------------------------------------------|
| Amenities (Toilets) | No                                                                         |
| Off-street parking  | No                                                                         |
| Fenced              | No                                                                         |
| Accessible          | Yes                                                                        |
| BBQ                 | No                                                                         |
| Water               | Yes                                                                        |
| Shade Type          | No shade over<br>equipment,<br>shade structure<br>over table and<br>chairs |

Total Tree Canopy for Park
Total Canopy: 0.308%
Area of playground: 412m
Total Shade