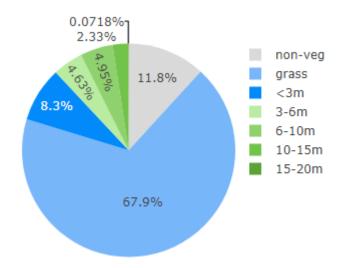

Total Canopy: 19.15%
Area of playground: 307.9m
Total Shade

**Nathan Park** Connorton Street, Ashmont

| Hierarchy              | Local Minor                        |
|------------------------|------------------------------------|
| Amenities<br>(Toilets) | No                                 |
| Off-street parking     | No                                 |
| Fenced                 | No                                 |
| Accessible             | No                                 |
| BBQ                    | No                                 |
| Water                  | No                                 |
| Shade Type             | Continual natural shade from trees |