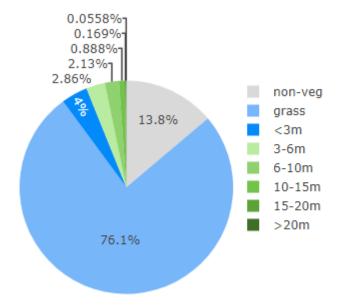

**Example of ArborCarbon mapping** 

Example measure park area and select VegStrata statistics

Example pie chart showing percentages of vegetation and canopy