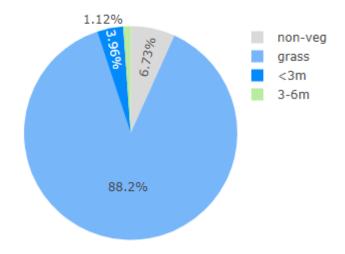

Total Tree Canopy Data
Total Canopy: 6.10%
Area of playground: 430.2m
Total Shade

**Sackville Drive Park** 

Forest Hill

| Hierarchy           | Local Minor                      |
|---------------------|----------------------------------|
| Amenities (Toilets) | No                               |
| Off-street parking  | No                               |
| Fenced              | No                               |
| Accessible          | No                               |
| BBQ                 | No                               |
| Water               | No                               |
| Shade Type          | Partial natural shade from trees |

Total Tree Canopy Data for Park
Total Canopy: 26.71%
Area of playground: 249.9m
Total Shade