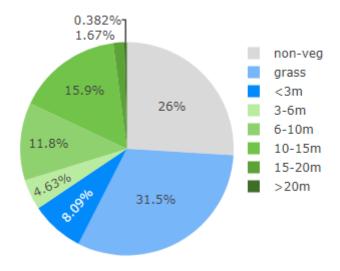

## 0.0723%<sub>7</sub> 0.923% 3.22%<sub>7</sub> 2.88% non-veg grass <3m 3-6m 6-10m 27.6% 44.5% 10-15m 15-20m 20.8%