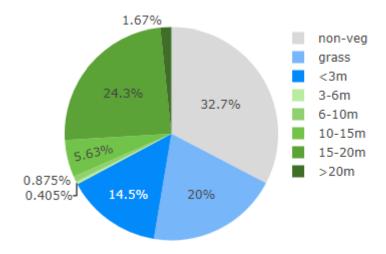

#### **Total Tree Canopy for Park**

Total Canopy: **32.7%**Area of playground: **440.9m Total Shade** 

**Horsley Street Playground** Kooringal

| Hierarchy           | Local Major                                                                                     |
|---------------------|-------------------------------------------------------------------------------------------------|
| Amenities (Toilets) | No                                                                                              |
| Off-street parking  | No                                                                                              |
| Fenced              | No                                                                                              |
| Accessible          | No                                                                                              |
| BBQ                 | No                                                                                              |
| Water               | No                                                                                              |
| Shade Type          | Partial natural shade from trees, partial shade on western and easter sides over park furniture |