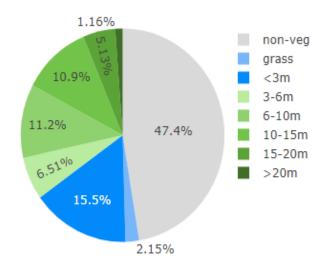

**Example of ArborCarbon mapping** 

Example measure park area and select VegStrata statistics

Example pie chart showing percentages of vegetation and canopy