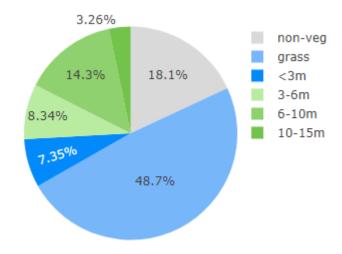

Total Tree Canopy for Park Total Canopy: 4.83% Area of playground: 210.3m

**Total Shade** 

**Crisp Drive Playground** 

Ashmont

| Hierarchy           | Local Minor                                                   |
|---------------------|---------------------------------------------------------------|
| Amenities (Toilets) | No                                                            |
| Off-street parking  | No                                                            |
| Fenced              | No                                                            |
| Accessible          | No                                                            |
| BBQ                 | No                                                            |
| Water               | No                                                            |
| Shade Type          | No shade over playground, natural shade over table and chairs |