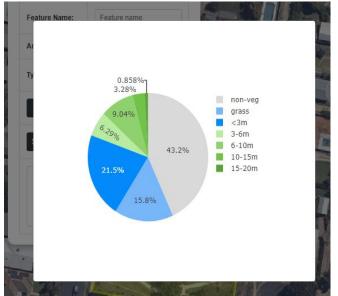

**Example of ArborCarbon mapping** 

Example measure park area and select VegStrata statistics

Example pie chart showing percentages of vegetation and canopy

## 0.0723%<sub>7</sub> 0.923% 3.22%<sub>7</sub> 2.88% non-veg grass <3m 3-6m 6-10m 27.6% 44.5% 10-15m 15-20m 20.8%