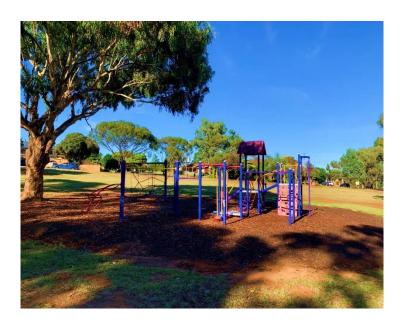

#### Ashmont/Glenfield Park/San Isidore

**Ashmont Oval Playground** Lae Avenue, Ashmont

| Hierarchy              | Local Minor                      |
|------------------------|----------------------------------|
| Amenities<br>(Toilets) | Yes, only available when booked  |
| Off-street parking     | Yes                              |
| Fenced                 | No                               |
| Accessible             | No                               |
| BBQ                    | No                               |
| Water                  | No                               |
| Shade Type             | Minimal natural shade from trees |

Total Tree Canopy for Park Total Canopy: 4.83% Area of playground: 210.3m

**Total Shade** 

**Crisp Drive Playground** 

Ashmont

| Hierarchy           | Local Minor                                                   |
|---------------------|---------------------------------------------------------------|
| Amenities (Toilets) | No                                                            |
| Off-street parking  | No                                                            |
| Fenced              | No                                                            |
| Accessible          | No                                                            |
| BBQ                 | No                                                            |
| Water               | No                                                            |
| Shade Type          | No shade over playground, natural shade over table and chairs |