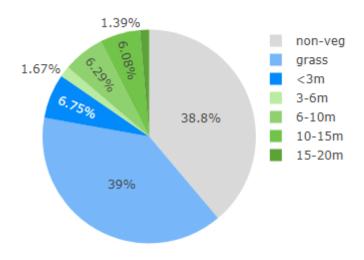

**Example of ArborCarbon mapping** 

Example measure park area and select VegStrata statistics

Example pie chart showing percentages of vegetation and canopy