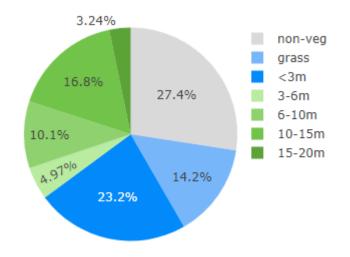

## 0.0723%<sub>7</sub> 0.923% 3.22%<sub>7</sub> 2.88% non-veg grass <3m 3-6m 6-10m 27.6% 44.5% 10-15m 15-20m 20.8%