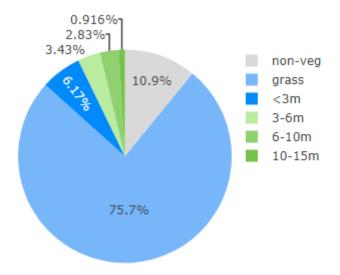

**Example of ArborCarbon mapping** 

Example measure park area and select VegStrata statistics

Example pie chart showing percentages of vegetation and canopy