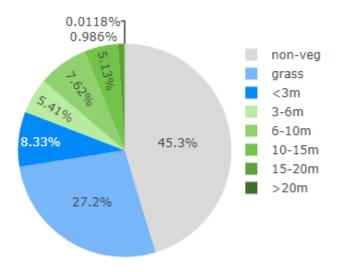

#### Ashmont/Glenfield Park/San Isidore

**Ashmont Oval Playground** Lae Avenue, Ashmont

| Hierarchy              | Local Minor                      |
|------------------------|----------------------------------|
| Amenities<br>(Toilets) | Yes, only available when booked  |
| Off-street parking     | Yes                              |
| Fenced                 | No                               |
| Accessible             | No                               |
| BBQ                    | No                               |
| Water                  | No                               |
| Shade Type             | Minimal natural shade from trees |

Total Tree Canopy for Park Total Canopy: 4.83% Area of playground: 210.3m

**Total Shade** 

**Crisp Drive Playground** 

Ashmont

| Hierarchy           | Local Minor                                                   |
|---------------------|---------------------------------------------------------------|
| Amenities (Toilets) | No                                                            |
| Off-street parking  | No                                                            |
| Fenced              | No                                                            |
| Accessible          | No                                                            |
| BBQ                 | No                                                            |
| Water               | No                                                            |
| Shade Type          | No shade over playground, natural shade over table and chairs |