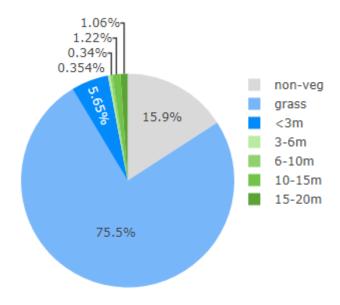

**Example of ArborCarbon mapping** 

Example measure park area and select VegStrata statistics

Example pie chart showing percentages of vegetation and canopy

## 0.0723%<sub>7</sub> 0.923% 3.22%<sub>7</sub> 2.88% non-veg grass <3m 3-6m 6-10m 27.6% 44.5% 10-15m 15-20m 20.8%