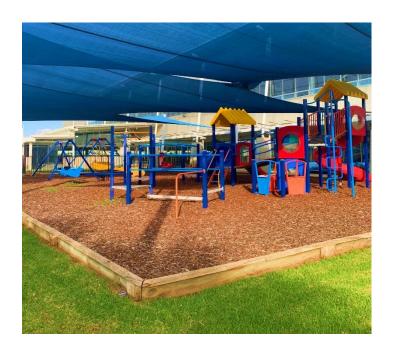

#### Ashmont/Glenfield Park/San Isidore

**Ashmont Oval Playground** Lae Avenue, Ashmont

| Hierarchy              | Local Minor                      |
|------------------------|----------------------------------|
| Amenities<br>(Toilets) | Yes, only available when booked  |
| Off-street parking     | Yes                              |
| Fenced                 | No                               |
| Accessible             | No                               |
| BBQ                    | No                               |
| Water                  | No                               |
| Shade Type             | Minimal natural shade from trees |

Total Tree Canopy for Park Total Canopy: 4.83% Area of playground: 210.3m

**Total Shade** 

**Crisp Drive Playground** 

Ashmont

| Hierarchy           | Local Minor                                                   |
|---------------------|---------------------------------------------------------------|
| Amenities (Toilets) | No                                                            |
| Off-street parking  | No                                                            |
| Fenced              | No                                                            |
| Accessible          | No                                                            |
| BBQ                 | No                                                            |
| Water               | No                                                            |
| Shade Type          | No shade over playground, natural shade over table and chairs |