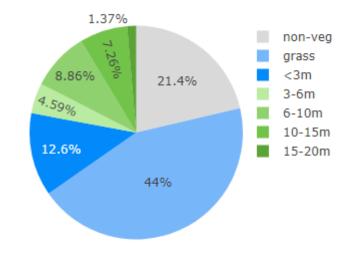

**Example of ArborCarbon mapping** 

Example measure park area and select VegStrata statistics

Example pie chart showing percentages of vegetation and canopy

## 0.0723%<sub>7</sub> 0.923% 3.22%<sub>7</sub> 2.88% non-veg grass <3m 3-6m 6-10m 27.6% 44.5% 10-15m 15-20m 20.8%