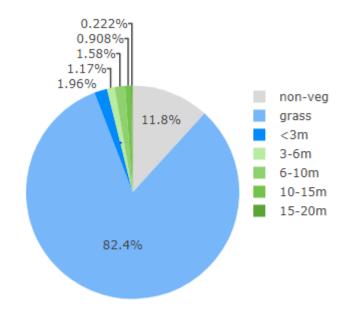

### **Total Tree Canopy for Park**

Total Canopy: 19.04%
Area of playground: 174.8m
Total Shade

**Glenfield Park Oval Playground** Tanda Place, Glenfield Park

| Hierarchy              | Suburban                                                           |
|------------------------|--------------------------------------------------------------------|
| Amenities<br>(Toilets) | No                                                                 |
| Off-street parking     | Yes                                                                |
| Fenced                 | No                                                                 |
| Accessible             | No                                                                 |
| BBQ                    | No                                                                 |
| Water                  | No                                                                 |
| Shade Type             | Shade sails<br>and shade<br>structure over<br>tables and<br>chairs |