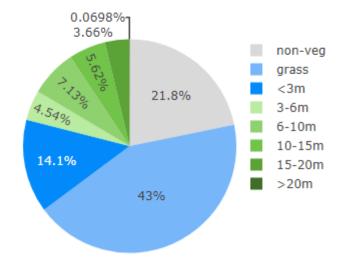

**Example of ArborCarbon mapping** 

Example measure park area and select VegStrata statistics

Example pie chart showing percentages of vegetation and canopy