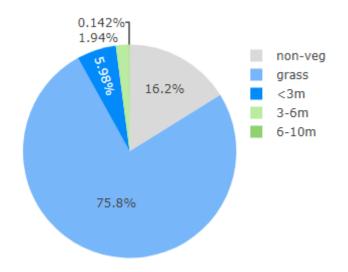

#### **Total Tree Canopy for Park**

Total Canopy: 8.83%

Area of playground: 297.9m
Total Shade

**Best Family Grave Park** Truscott Drive, Ashmont

| Hierarchy           | Local Minor                      |
|---------------------|----------------------------------|
| Amenities (Toilets) | No                               |
| Off-street parking  | No                               |
| Fenced              | No                               |
| Accessible          | No                               |
| BBQ                 | No                               |
| Water               | No                               |
| Shade               | Minimal natural shade from trees |