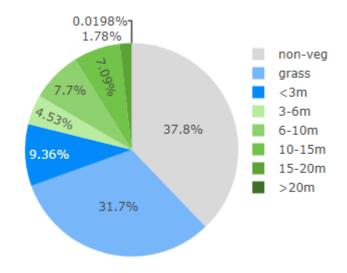

## **Total Tree Canopy for Park** Total Canopy: **7.095**%

Area of playground: 191.1m
Total Shade

**Boorooma Park** 

Messenger Avenue, Boorooma

| Hierarchy           | Local Minor                      |
|---------------------|----------------------------------|
| Amenities (Toilets) | No                               |
| Off-street parking  | No                               |
| Fenced              | No                               |
| Accessible          | No                               |
| BBQ                 | No                               |
| Water               | No                               |
| Shade Type          | Minimal natural shade from trees |