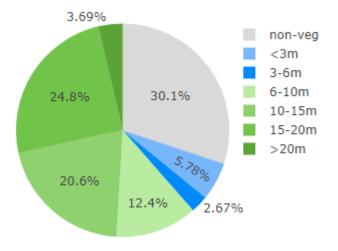

Total Canopy: 61.49% Area of playground: 310.62m

**Total Shade** 

Pomingalarna Playground Bagley Drive, Moorong

| Hierarchy           | Local Minor                                                    |
|---------------------|----------------------------------------------------------------|
| Amenities (Toilets) | Yes                                                            |
| Off-street parking  | Yes                                                            |
| Fenced              | No                                                             |
| Accessible          | Path to                                                        |
|                     | equipment                                                      |
| BBQ                 | Yes                                                            |
| Water               | Yes                                                            |
| Shade Type          | No shade over equipment, shade structure over table and chairs |

Pomingalarna is a greenfield development with minimal vegetation onsite. Vegetation data was taken in February 2019 before the new playground had been installed.

Area of playground: 208.8m Total Shade

Estimated percentage of shade over playground: 0%