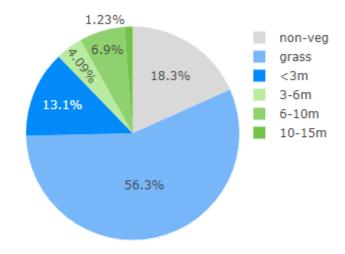

Total Tree Canopy for Park Total Canopy: 4.83% Area of playground: 210.3m

**Total Shade** 

**Crisp Drive Playground** 

Ashmont

| Hierarchy           | Local Minor                                                   |
|---------------------|---------------------------------------------------------------|
| Amenities (Toilets) | No                                                            |
| Off-street parking  | No                                                            |
| Fenced              | No                                                            |
| Accessible          | No                                                            |
| BBQ                 | No                                                            |
| Water               | No                                                            |
| Shade Type          | No shade over playground, natural shade over table and chairs |