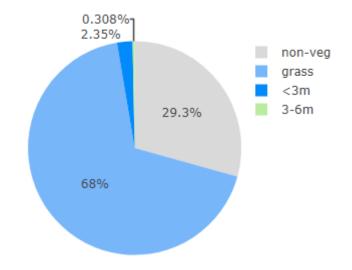

## Total Tree Canopy for Park Total Canopy: 1.17% Area of playground: 326.6m Total Shade

**Muttama Parade Playground** 

Gobbagombalin

| Hierarchy              | Local Minor                                                     |
|------------------------|-----------------------------------------------------------------|
| Amenities<br>(Toilets) | No                                                              |
| Off-street parking     | No                                                              |
| Fenced                 | No                                                              |
| Accessible             | Pathway to playground and equipment                             |
| BBQ                    | No                                                              |
| Water                  | Yes                                                             |
| Shade Type             | No shade over equipment, shade structure over tables and chairs |

Area of playground: 254.6m

Total Shade

Estimated percentage of shade over playground: **0%** Above Councils 80% benchmark: **No** 

This data was taken in February 2019 before the new playground had been installed.