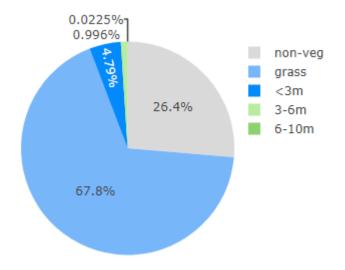

## 0.0723%<sub>7</sub> 0.923% 3.22%<sub>7</sub> 2.88% non-veg grass <3m 3-6m 6-10m 27.6% 44.5% 10-15m 15-20m 20.8%