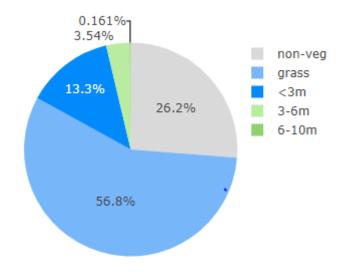

**Example of ArborCarbon mapping** 

Example measure park area and select VegStrata statistics

Example pie chart showing percentages of vegetation and canopy