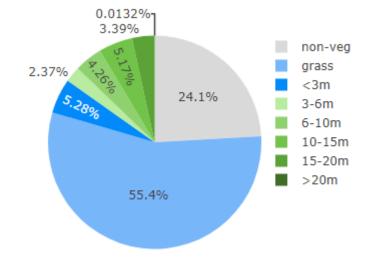

**Example of ArborCarbon mapping** 

Example measure park area and select VegStrata statistics

Example pie chart showing percentages of vegetation and canopy

## 0.0723%<sub>7</sub> 0.923% 3.22%<sub>7</sub> 2.88% non-veg grass <3m 3-6m 6-10m 27.6% 44.5% 10-15m 15-20m 20.8%