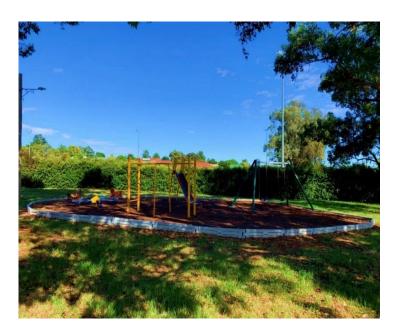

## **Total Tree Canopy for Park** Total Canopy: **7.095**%

Area of playground: 191.1m
Total Shade

**Boorooma Park** 

Messenger Avenue, Boorooma

| Hierarchy           | Local Minor                      |
|---------------------|----------------------------------|
| Amenities (Toilets) | No                               |
| Off-street parking  | No                               |
| Fenced              | No                               |
| Accessible          | No                               |
| BBQ                 | No                               |
| Water               | No                               |
| Shade Type          | Minimal natural shade from trees |

### **Total Tree Canopy for Park**

Total Canopy: 2.97%
Area of playground: 234.5m
Total Shade

**Lineal Park** Sturrock Drive, Boorooma

| Hierarchy           | Local Major                                                                 |
|---------------------|-----------------------------------------------------------------------------|
| Amenities (Toilets) | No                                                                          |
| Off-street parking  | No                                                                          |
| Fenced              | Yes                                                                         |
| Accessible          | Path to playground                                                          |
| BBQ                 | Yes                                                                         |
| Water               | Yes                                                                         |
| Shade Type          | No shade over<br>equipment,<br>Shade structure<br>over tables and<br>chairs |