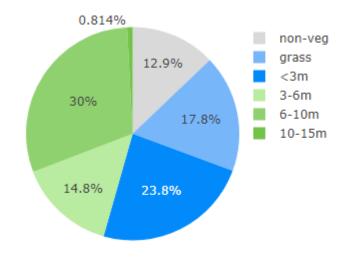

**Example of ArborCarbon mapping** 

Example measure park area and select VegStrata statistics

Example pie chart showing percentages of vegetation and canopy