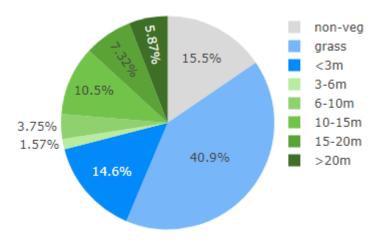

**Example of ArborCarbon mapping** 

Example measure park area and select VegStrata statistics

Example pie chart showing percentages of vegetation and canopy