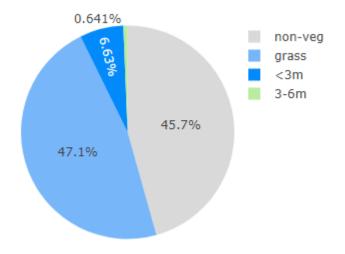

# Total Tree Canopy for Park Total Canopy: 0.641% Area of playground: 411.9m Total Shade

Karoom Drive Playground Glenfield Park

| Hierarchy           | Local Minor             |
|---------------------|-------------------------|
| Amenities (Toilets) | No                      |
| Off-street parking  | No                      |
| Fenced              | No                      |
| Accessible          | No                      |
| BBQ                 | No                      |
| Water               | No                      |
| Shade Type          | No shade over equipment |