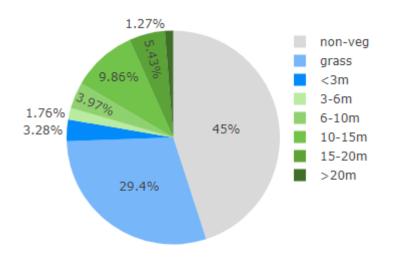

#### Ashmont/Glenfield Park/San Isidore

**Ashmont Oval Playground** Lae Avenue, Ashmont

| Hierarchy              | Local Minor                      |
|------------------------|----------------------------------|
| Amenities<br>(Toilets) | Yes, only available when booked  |
| Off-street parking     | Yes                              |
| Fenced                 | No                               |
| Accessible             | No                               |
| BBQ                    | No                               |
| Water                  | No                               |
| Shade Type             | Minimal natural shade from trees |

Total Tree Canopy for Park Total Canopy: 4.83% Area of playground: 210.3m

**Total Shade** 

**Crisp Drive Playground** 

Ashmont

| Hierarchy           | Local Minor                                                   |
|---------------------|---------------------------------------------------------------|
| Amenities (Toilets) | No                                                            |
| Off-street parking  | No                                                            |
| Fenced              | No                                                            |
| Accessible          | No                                                            |
| BBQ                 | No                                                            |
| Water               | No                                                            |
| Shade Type          | No shade over playground, natural shade over table and chairs |