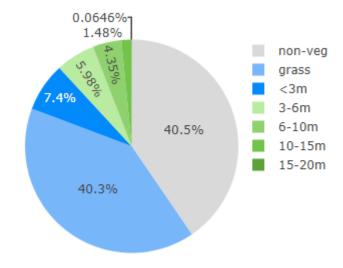

#### Ashmont/Glenfield Park/San Isidore

**Ashmont Oval Playground** Lae Avenue, Ashmont

| Hierarchy              | Local Minor                      |
|------------------------|----------------------------------|
| Amenities<br>(Toilets) | Yes, only available when booked  |
| Off-street parking     | Yes                              |
| Fenced                 | No                               |
| Accessible             | No                               |
| BBQ                    | No                               |
| Water                  | No                               |
| Shade Type             | Minimal natural shade from trees |

Total Tree Canopy for Park Total Canopy: 4.83% Area of playground: 210.3m

**Total Shade** 

**Crisp Drive Playground** 

Ashmont

| Hierarchy           | Local Minor                                                   |
|---------------------|---------------------------------------------------------------|
| Amenities (Toilets) | No                                                            |
| Off-street parking  | No                                                            |
| Fenced              | No                                                            |
| Accessible          | No                                                            |
| BBQ                 | No                                                            |
| Water               | No                                                            |
| Shade Type          | No shade over playground, natural shade over table and chairs |