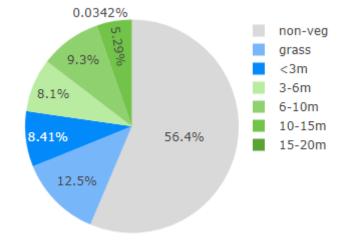

Total Canopy: 19.15%
Area of playground: 307.9m
Total Shade

**Nathan Park** Connorton Street, Ashmont

| Hierarchy              | Local Minor                        |
|------------------------|------------------------------------|
| Amenities<br>(Toilets) | No                                 |
| Off-street parking     | No                                 |
| Fenced                 | No                                 |
| Accessible             | No                                 |
| BBQ                    | No                                 |
| Water                  | No                                 |
| Shade Type             | Continual natural shade from trees |

Total Canopy: 61.49% Area of playground: 310.62m

**Total Shade** 

Pomingalarna Playground Bagley Drive, Moorong

| Hierarchy           | Local Minor                                                    |
|---------------------|----------------------------------------------------------------|
| Amenities (Toilets) | Yes                                                            |
| Off-street parking  | Yes                                                            |
| Fenced              | No                                                             |
| Accessible          | Path to                                                        |
|                     | equipment                                                      |
| BBQ                 | Yes                                                            |
| Water               | Yes                                                            |
| Shade Type          | No shade over equipment, shade structure over table and chairs |