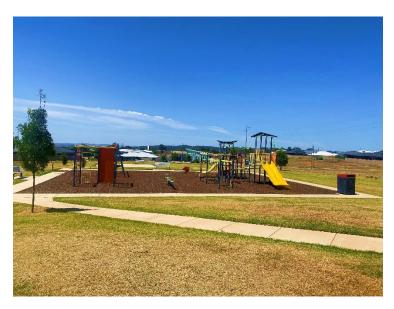

## **Livvi's Place Playground** Morgan Street, Wagga Wagga

| TIC ALCITY | Negionai                                |
|------------|-----------------------------------------|
|            |                                         |
| Amenities  | Yes                                     |
| (Toilets)  |                                         |
|            |                                         |
| Off-street | Yes                                     |
| parking    |                                         |
|            |                                         |
| Fenced     | Yes                                     |
| Accessible | Yes                                     |
| BBQ        | Yes                                     |
| Water      | Yes                                     |
| Shade Type | Shade sails                             |
|            | and shade                               |
|            | G. 1 |
|            | structures over                         |
|            | tables and                              |
|            | 10.0.00                                 |
|            | chairs                                  |
|            |                                         |

#### **Total Tree Canopy for Park**

Total Canopy: 9.08%

Area of playground: 2104.9 m Total Shade

Estimated percentage of shade over playground:

60%

Above Councils 80% benchmark: No

Simmons Street Playground Wagga Wagga