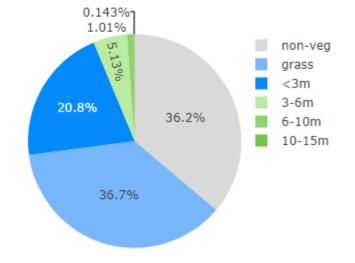

#### **Total Tree Canopy for Park**

Total Canopy: 8.83%

Area of playground: 297.9m
Total Shade

**Best Family Grave Park** Truscott Drive, Ashmont

| Hierarchy           | Local Minor                      |
|---------------------|----------------------------------|
| Amenities (Toilets) | No                               |
| Off-street parking  | No                               |
| Fenced              | No                               |
| Accessible          | No                               |
| BBQ                 | No                               |
| Water               | No                               |
| Shade               | Minimal natural shade from trees |