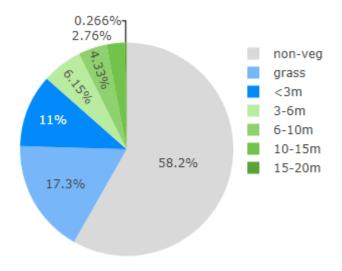

#### Boorooma/Estella/Gobbagombalin

**Explorer Park**Bradman Drive, Boorooma

| Hierarchy           | Local Minor                                                                             |
|---------------------|-----------------------------------------------------------------------------------------|
| Amenities (Toilets) | No                                                                                      |
| Off-street parking  | No                                                                                      |
| Fenced              | Yes                                                                                     |
| Accessible          | No                                                                                      |
| BBQ                 | No                                                                                      |
| Water               | No                                                                                      |
| Shade Type          | Minimal natural<br>shade from<br>trees, shade<br>structure over<br>tables and<br>chairs |

## 0.0723%<sub>7</sub> 0.923% 3.22%<sub>7</sub> 2.88% non-veg grass <3m 3-6m 6-10m 27.6% 44.5% 10-15m 15-20m 20.8%

## **Total Tree Canopy for Park** Total Canopy: **7.095**%

Area of playground: 191.1m
Total Shade

**Boorooma Park** 

Messenger Avenue, Boorooma

| Hierarchy           | Local Minor                      |
|---------------------|----------------------------------|
| Amenities (Toilets) | No                               |
| Off-street parking  | No                               |
| Fenced              | No                               |
| Accessible          | No                               |
| BBQ                 | No                               |
| Water               | No                               |
| Shade Type          | Minimal natural shade from trees |