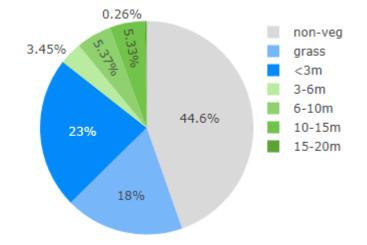

**Example of ArborCarbon mapping** 

Example measure park area and select VegStrata statistics

Example pie chart showing percentages of vegetation and canopy

## 0.0723%<sub>7</sub> 0.923% 3.22%<sub>7</sub> 2.88% non-veg grass <3m 3-6m 6-10m 27.6% 44.5% 10-15m 15-20m 20.8%