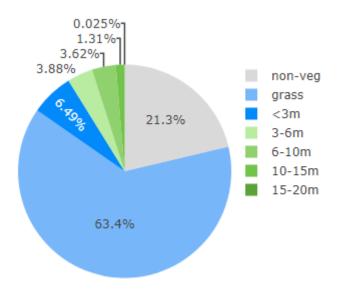

#### **Total Tree Canopy for Park**

Total Canopy: 8.83%

Area of playground: 297.9m
Total Shade

**Best Family Grave Park** Truscott Drive, Ashmont

| Hierarchy           | Local Minor                      |
|---------------------|----------------------------------|
| Amenities (Toilets) | No                               |
| Off-street parking  | No                               |
| Fenced              | No                               |
| Accessible          | No                               |
| BBQ                 | No                               |
| Water               | No                               |
| Shade               | Minimal natural shade from trees |

## Total Tree Canopy for Park Total Canopy: 4.46% Area of playground: 159.27m Total Shade

**Graham Park** Montgomery Street, Ashmont

| Hierarchy           | Local Major                      |
|---------------------|----------------------------------|
| Amenities (Toilets) | No                               |
| Off-street parking  | No                               |
| Fenced              | No                               |
| Accessible          | Path to equipment                |
| BBQ                 | No                               |
| Water               | Yes                              |
| Shade Type          | Minimal natural shade from trees |