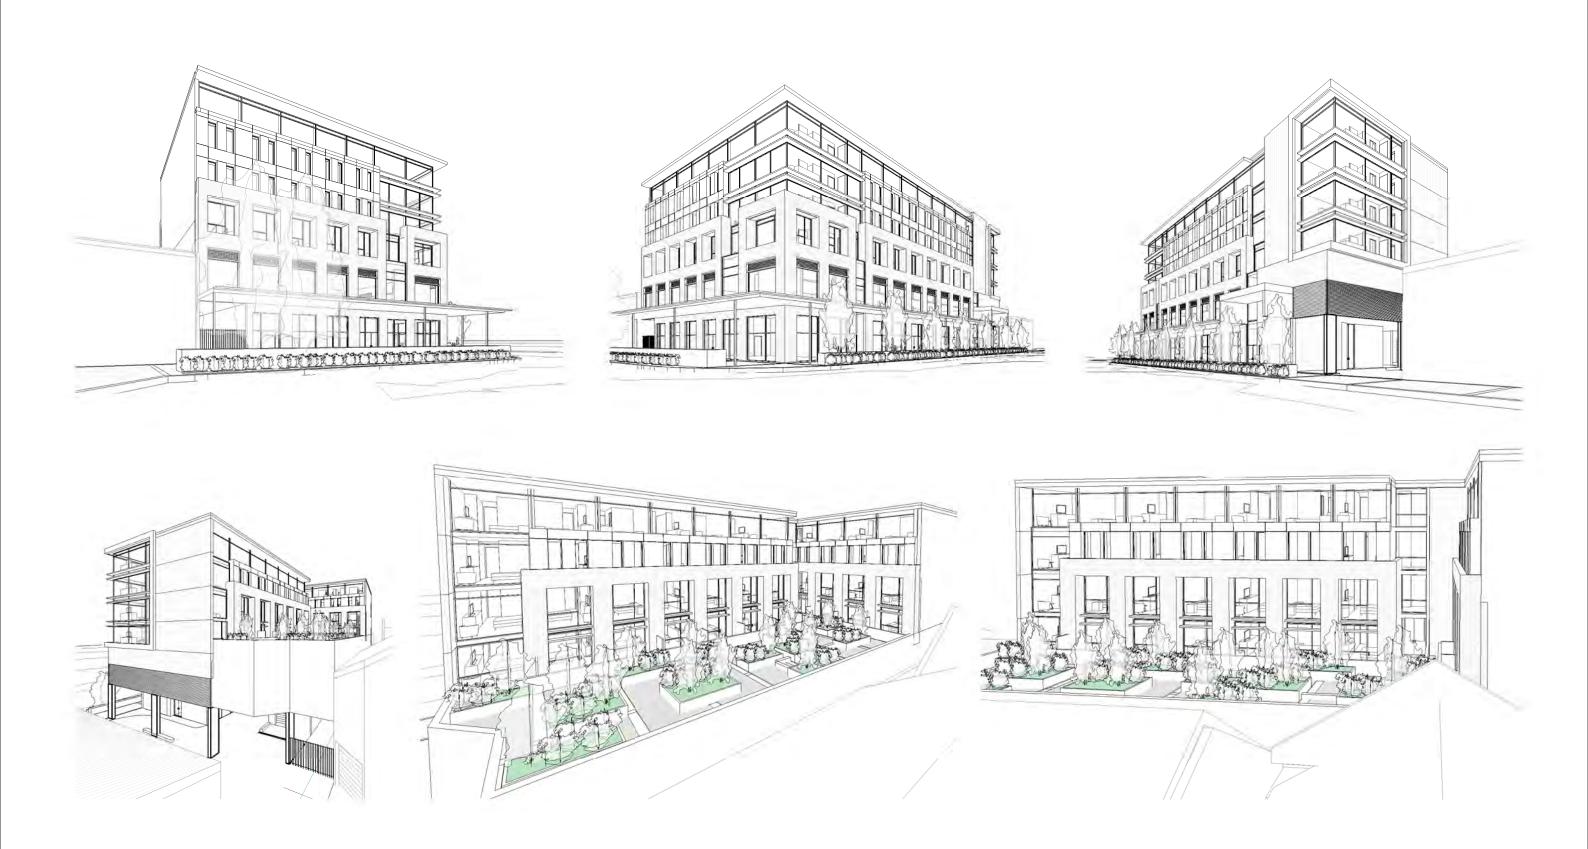

BAYLIS UNIT TRUST HOTEL DEVELOPMENT CLIENT: ADDRESS:

DRAWING NAME: CONTEXTUAL 3D VIEWS

7-9 BAYLIS STREET, WAGGA WAGGA, NSW 2650

DATE: JAN 19 DRAWN: NT, CS SCALE: QA:

ADDITIONAL INFORMATION

PROJECT No. 1767 DWG No. Rev. 60 Μ