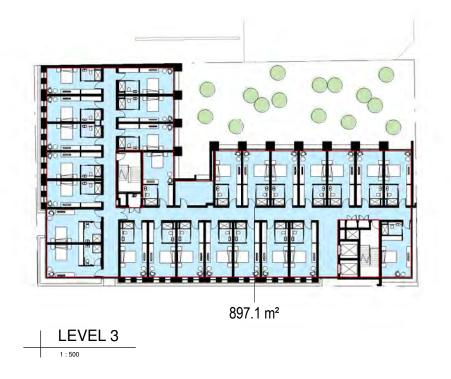

| GFA/FSR SCHEDULE      |                                                                  |  |  |  |  |  |  |
|-----------------------|------------------------------------------------------------------|--|--|--|--|--|--|
| Area                  | FSR                                                              |  |  |  |  |  |  |
| 333.0 m <sup>2</sup>  | 0.22                                                             |  |  |  |  |  |  |
| 897.1 m <sup>2</sup>  | 0.60                                                             |  |  |  |  |  |  |
| 897.1 m <sup>2</sup>  | 0.6                                                              |  |  |  |  |  |  |
| 897.1 m <sup>2</sup>  | 0.6                                                              |  |  |  |  |  |  |
| 897.1 m <sup>2</sup>  | 0.6                                                              |  |  |  |  |  |  |
| 3921.4 m <sup>2</sup> | 2.6                                                              |  |  |  |  |  |  |
|                       | <b>`\</b> /                                                      |  |  |  |  |  |  |
|                       | Area<br>333.0 m²<br>897.1 m²<br>897.1 m²<br>897.1 m²<br>897.1 m² |  |  |  |  |  |  |

| GFA/F        |                       |      |
|--------------|-----------------------|------|
| Level        | Area                  | FSR  |
| GROUND FLOOR | 333.0 m <sup>2</sup>  | 0.22 |
| LEVEL 2      | 897.1 m <sup>2</sup>  | 0.60 |
| LEVEL 3      | 897.1 m <sup>2</sup>  | 0.60 |
| LEVEL 4      | 897.1 m <sup>2</sup>  | 0.60 |
| LEVEL 5      | 897.1 m <sup>2</sup>  | 0.60 |
|              | 3921.4 m <sup>2</sup> | 2.64 |