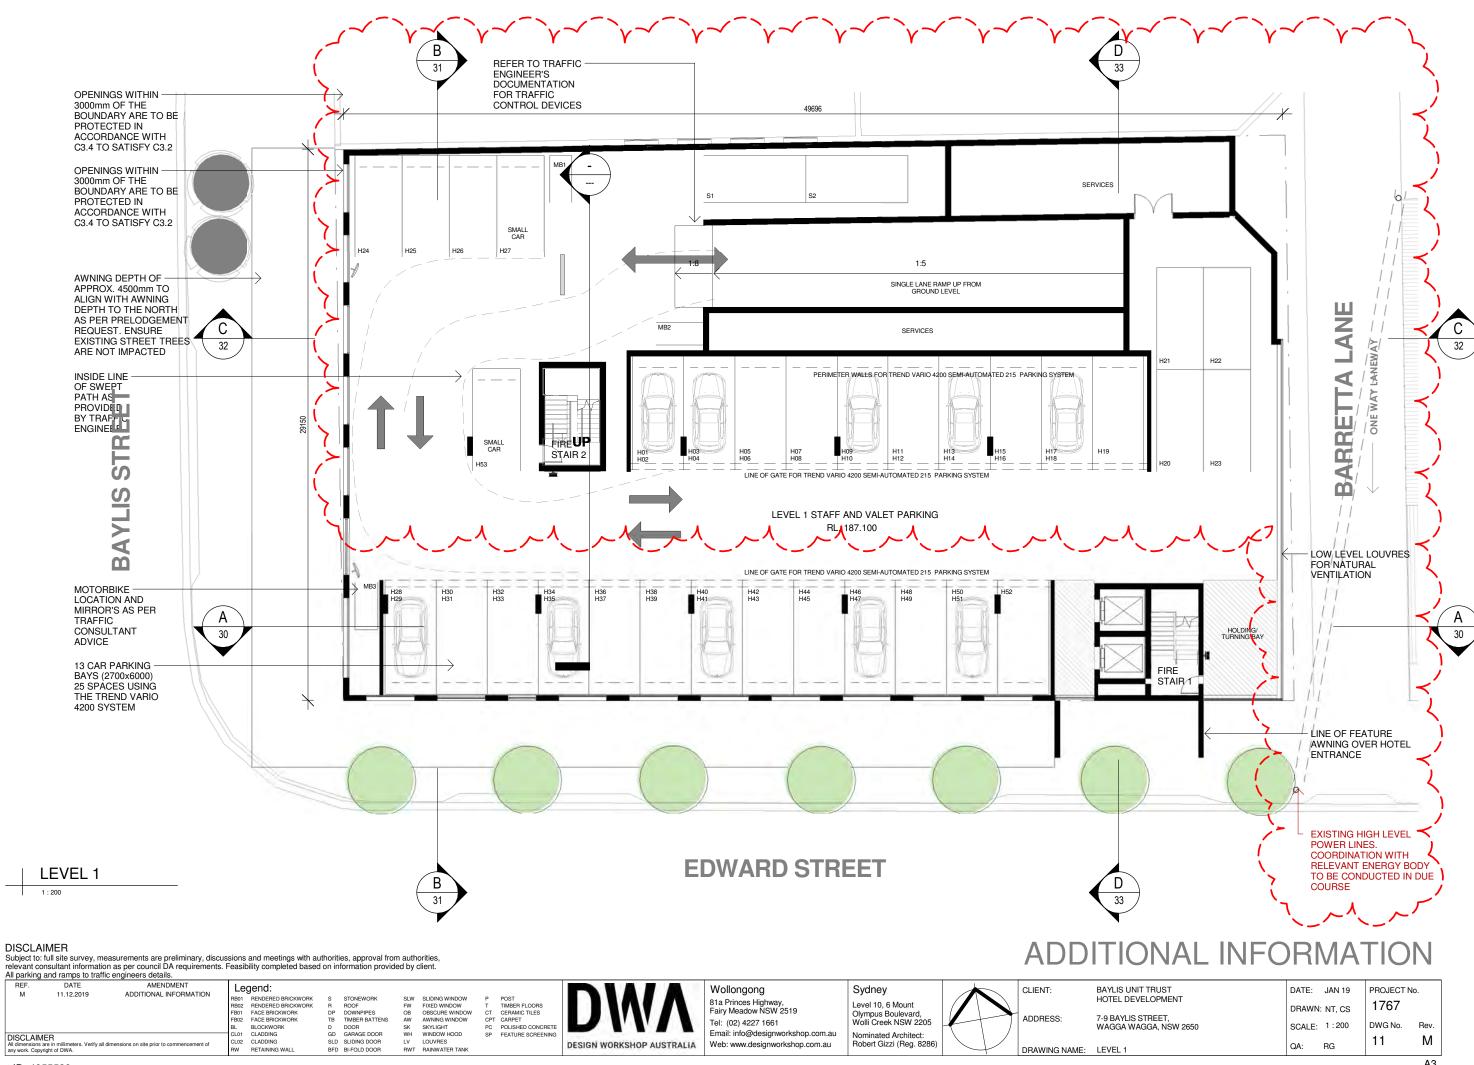

|
| М           | 11.12.2019          | ADDITIONAL INFORMATION              | RB01<br>RB02<br>FB01<br>FB02 | RENDERED BRICKWORK<br>RENDERED BRICKWORK<br>FACE BRICKWORK<br>FACE BRICKWORK | S<br>R<br>DP<br>TB | ROC<br>DOV<br>TIME |

SLIDING WINDOW FIXED WINDOW OBSCURE WINDOW AWNING WINDOW SKYLIGHT WINDOW HOOD LOUVRES

Wollongong 81a Princes Highway, Fairy Meadow NSW 2519 Tel: (02) 4227 1661 Email: info@designworkshop.com.au Web: www.designworkshop.com.au

Sydney Level 10, 6 Mount Olympus Boulevard, Wolli Creek NSW 2205 Nominated Architect: Robert Gizzi (Reg. 8286)

BAYLIS UNIT TRUST HOTEL DEVELOPMENT CLIENT: 7-9 BAYLIS STREET, WAGGA WAGGA, NSW 2650 ADDRESS:

DRAWING NAME: CONTEXTUAL ANALYSIS

PROJECT No. DATE: JAN 19 DRAWN: CS, NT SCALE: NTS QA:

ADDITIONAL INFORMATION







Subject to: full site survey, measurements are preliminary, discussions and meetings with authorities, approval from authorities, relevant consultant information as per council DA requirements. Feasibility completed based on information provided by client. All parking and ramps to traffic engineers details.

| REF. | DATE<br>11.12.2019 | AMENDMENT ADDITIONAL INFORMATION           | Le                                 | gend:                                  |     |                                             |                             |                                                                               |    |                                                                       |        | N A    |            |     | Wollongong