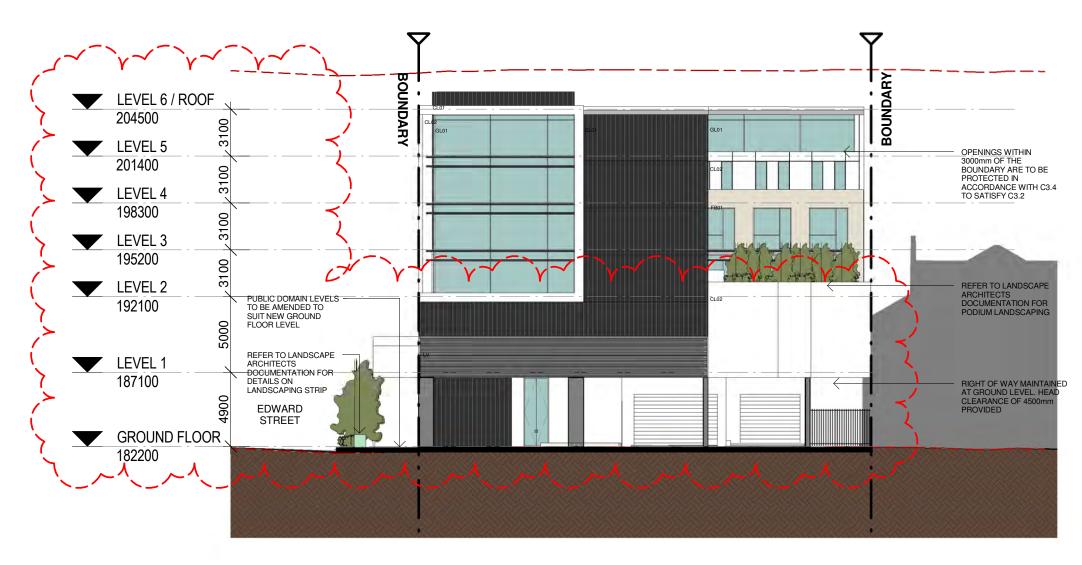

| GFA/F        |                       |      |
|--------------|-----------------------|------|
| Level        | Area                  | FSR  |
| GROUND FLOOR | 333.0 m <sup>2</sup>  | 0.22 |
| LEVEL 2      | 897.1 m <sup>2</sup>  | 0.60 |
| LEVEL 3      | 897.1 m <sup>2</sup>  | 0.60 |
| LEVEL 4      | 897.1 m <sup>2</sup>  | 0.60 |
| LEVEL 5      | 897.1 m <sup>2</sup>  | 0.60 |
|              | 3921.4 m <sup>2</sup> | 2.64 |