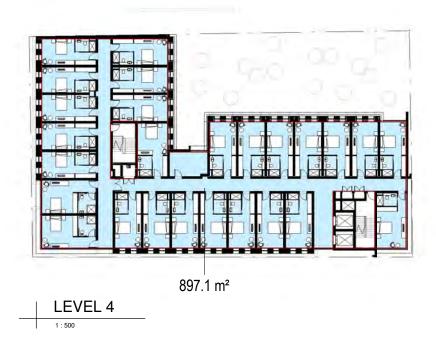

| GFA/FSR SCHEDULE      |                                                                  |  |  |  |  |  |  |
|-----------------------|------------------------------------------------------------------|--|--|--|--|--|--|
| Area                  | FSR                                                              |  |  |  |  |  |  |
| 333.0 m <sup>2</sup>  | 0.22                                                             |  |  |  |  |  |  |
| 897.1 m <sup>2</sup>  | 0.60                                                             |  |  |  |  |  |  |
| 897.1 m <sup>2</sup>  | 0.6                                                              |  |  |  |  |  |  |
| 897.1 m <sup>2</sup>  | 0.6                                                              |  |  |  |  |  |  |
| 897.1 m <sup>2</sup>  | 0.6                                                              |  |  |  |  |  |  |
| 3921.4 m <sup>2</sup> | 2.6                                                              |  |  |  |  |  |  |
|                       | <b>`\</b> /                                                      |  |  |  |  |  |  |
|                       | Area<br>333.0 m²<br>897.1 m²<br>897.1 m²<br>897.1 m²<br>897.1 m² |  |  |  |  |  |  |

| GFA/F        |                       |      |
|--------------|-----------------------|------|
| Level        | Area                  | FSR  |
| GROUND FLOOR | 333.0 m <sup>2</sup>  | 0.22 |
| LEVEL 2      | 897.1 m <sup>2</sup>  | 0.60 |
| LEVEL 3      | 897.1 m <sup>2</sup>  | 0.60 |
| LEVEL 4      | 897.1 m <sup>2</sup>  | 0.60 |
| LEVEL 5      | 897.1 m <sup>2</sup>  | 0.60 |
|              | 3921.4 m <sup>2</sup> | 2.64 |