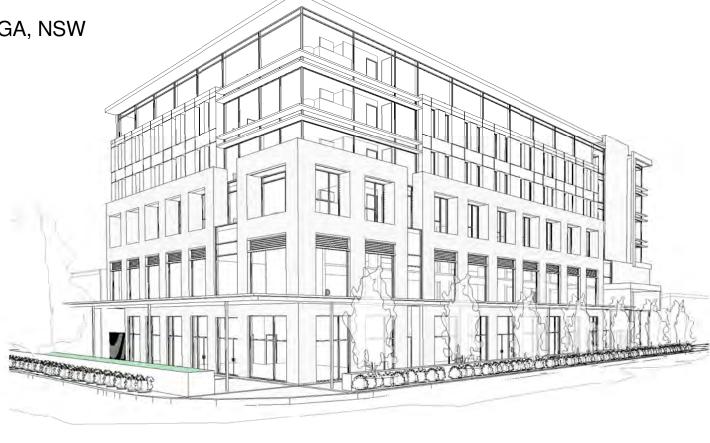

BAYLIS UNIT TRUST HOTEL DEVELOPMENT CLIENT: ADDRESS:

DRAWING NAME: CONTEXTUAL 3D VIEWS

7-9 BAYLIS STREET, WAGGA WAGGA, NSW 2650

DATE: JAN 19 DRAWN: NT, CS SCALE: QA:

ADDITIONAL INFORMATION

PROJECT No. 1767 DWG No. Rev. 60 Μ