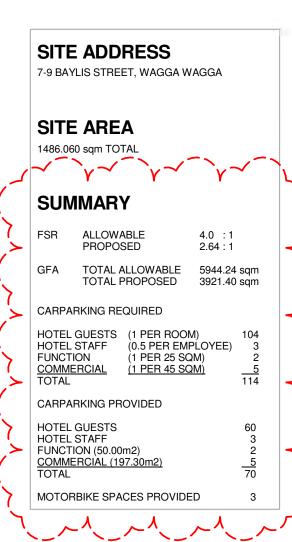

| GFA/FSR SCHEDULE      |                                                                  |  |  |  |  |  |  |
|-----------------------|------------------------------------------------------------------|--|--|--|--|--|--|
| Area                  | FSR                                                              |  |  |  |  |  |  |
| 333.0 m <sup>2</sup>  | 0.22                                                             |  |  |  |  |  |  |
| 897.1 m <sup>2</sup>  | 0.60                                                             |  |  |  |  |  |  |
| 897.1 m <sup>2</sup>  | 0.6                                                              |  |  |  |  |  |  |
| 897.1 m <sup>2</sup>  | 0.6                                                              |  |  |  |  |  |  |
| 897.1 m <sup>2</sup>  | 0.6                                                              |  |  |  |  |  |  |
| 3921.4 m <sup>2</sup> | 2.6                                                              |  |  |  |  |  |  |
|                       | <b>`\</b> /                                                      |  |  |  |  |  |  |
|                       | Area<br>333.0 m²<br>897.1 m²<br>897.1 m²<br>897.1 m²<br>897.1 m² |  |  |  |  |  |  |

| GFA/F        |                       |      |
|--------------|-----------------------|------|
| Level        | Area                  | FSR  |
| GROUND FLOOR | 333.0 m <sup>2</sup>  | 0.22 |
| LEVEL 2      | 897.1 m <sup>2</sup>  | 0.60 |
| LEVEL 3      | 897.1 m <sup>2</sup>  | 0.60 |
| LEVEL 4      | 897.1 m <sup>2</sup>  | 0.60 |
| LEVEL 5      | 897.1 m <sup>2</sup>  | 0.60 |
|              | 3921.4 m <sup>2</sup> | 2.64 |