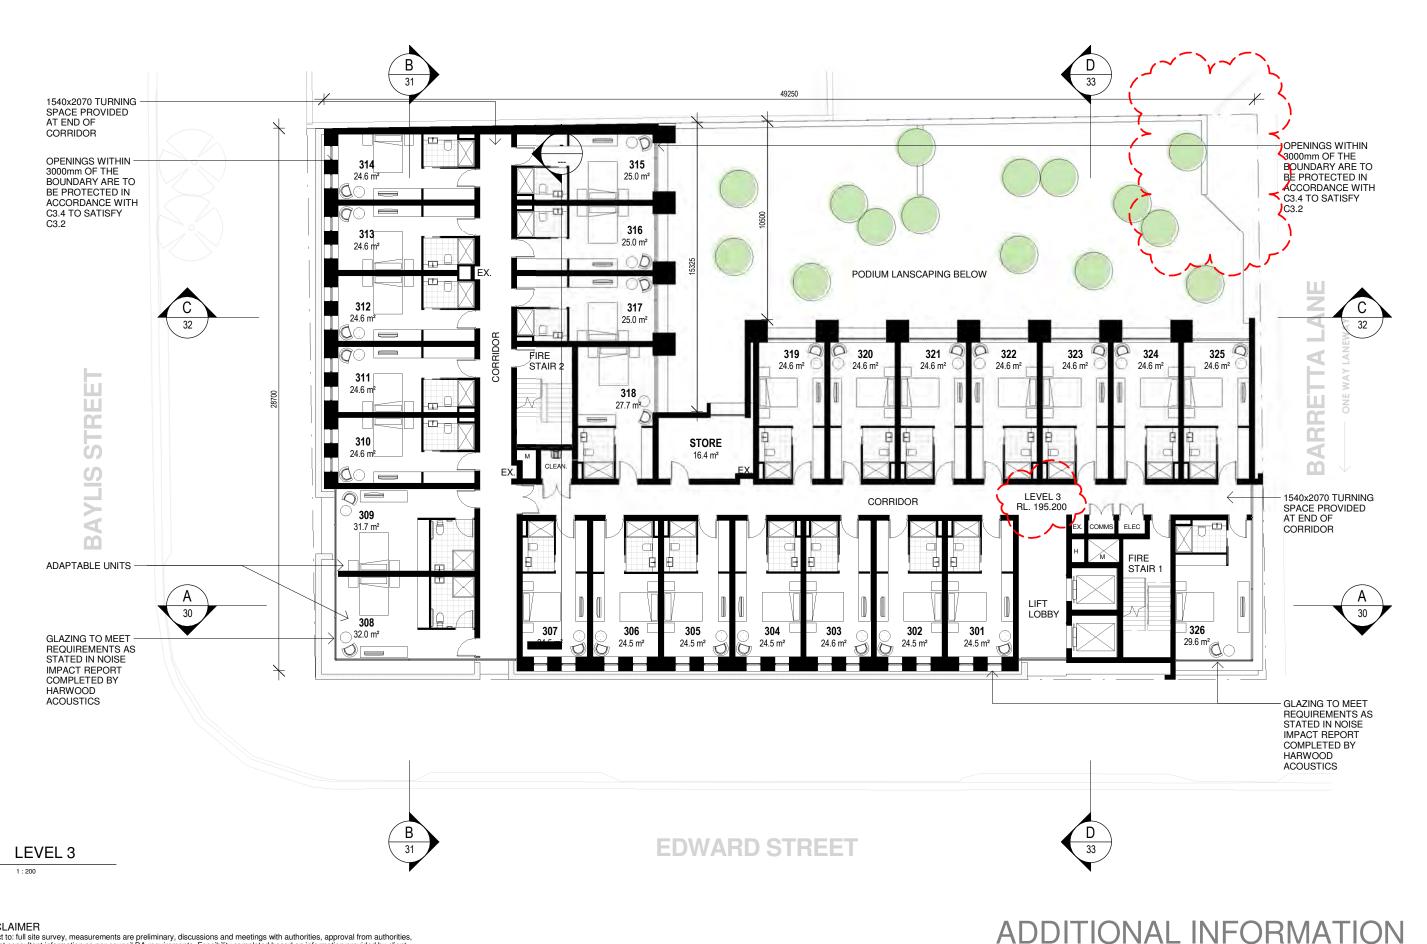

| С |
|---|
| Α |
| D |

CLIENT: BAYLIS UNIT TRUST HOTEL DEVELOPMENT 7-9 BAYLIS STREET, WAGGA WAGGA, NSW 2650 ADDRESS: DRAWING NAME: LEVEL 3

PROJECT No. DATE: JAN 19 1767 DRAWN: NT, CS DWG No. Rev SCALE: 1:200 13 Μ QA: