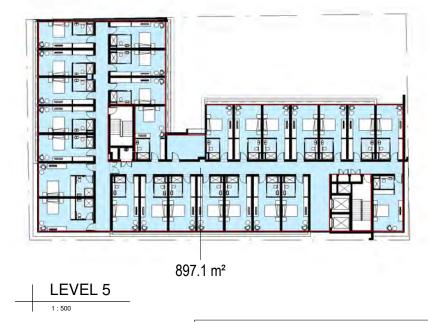

| GFA/FSR SCHEDULE      |                                                                  |  |  |  |  |  |  |
|-----------------------|------------------------------------------------------------------|--|--|--|--|--|--|
| Area                  | FSR                                                              |  |  |  |  |  |  |
| 333.0 m <sup>2</sup>  | 0.22                                                             |  |  |  |  |  |  |
| 897.1 m <sup>2</sup>  | 0.60                                                             |  |  |  |  |  |  |
| 897.1 m <sup>2</sup>  | 0.6                                                              |  |  |  |  |  |  |
| 897.1 m <sup>2</sup>  | 0.6                                                              |  |  |  |  |  |  |
| 897.1 m <sup>2</sup>  | 0.6                                                              |  |  |  |  |  |  |
| 3921.4 m <sup>2</sup> | 2.6                                                              |  |  |  |  |  |  |
|                       | <b>`\</b> /                                                      |  |  |  |  |  |  |
|                       | Area<br>333.0 m²<br>897.1 m²<br>897.1 m²<br>897.1 m²<br>897.1 m² |  |  |  |  |  |  |

| GFA/F        |                       |      |
|--------------|-----------------------|------|
| Level        | Area                  | FSR  |
| GROUND FLOOR | 333.0 m <sup>2</sup>  | 0.22 |
| LEVEL 2      | 897.1 m <sup>2</sup>  | 0.60 |
| LEVEL 3      | 897.1 m <sup>2</sup>  | 0.60 |
| LEVEL 4      | 897.1 m <sup>2</sup>  | 0.60 |
| LEVEL 5      | 897.1 m <sup>2</sup>  | 0.60 |
|              | 3921.4 m <sup>2</sup> | 2.64 |