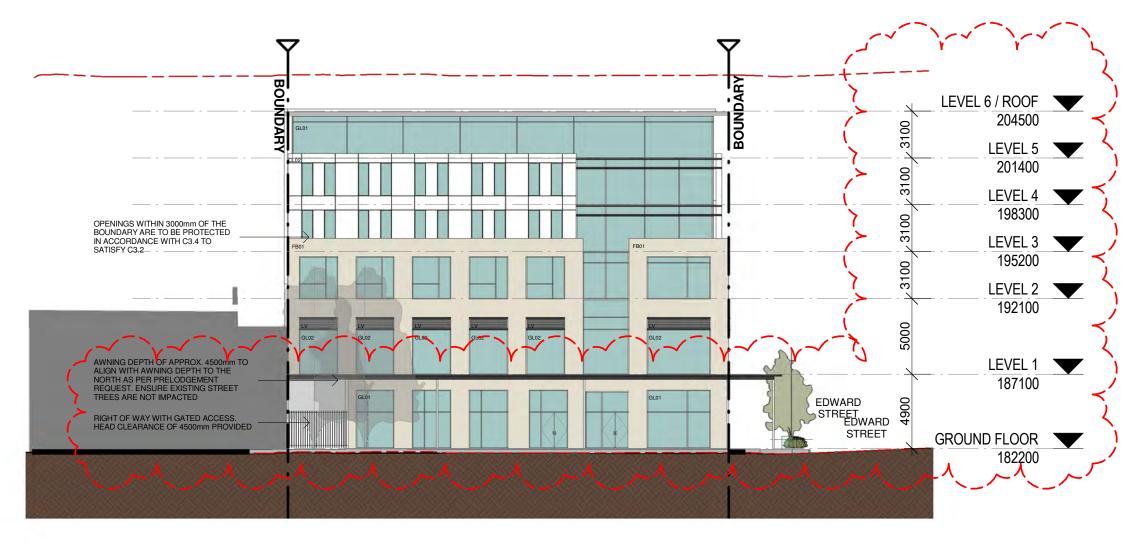

NORTH ELEVATION

Subject to: full site survey, measurements are preliminary, discussions and meetings with authorities, approval from authorities, relevant consultant information as per council DA requirements. Feasibility completed based on information provided by client. All parking and ramps to traffic engineers details.

# **SOUTH ELEVATION**

1:250

Subject to: full site survey, measurements are preliminary, discussions and meetings with authorities, approval from authorities, relevant consultant information as per council DA requirements. Feasibility completed based on information provided by client. All parking and ramps to traffic engineers details.