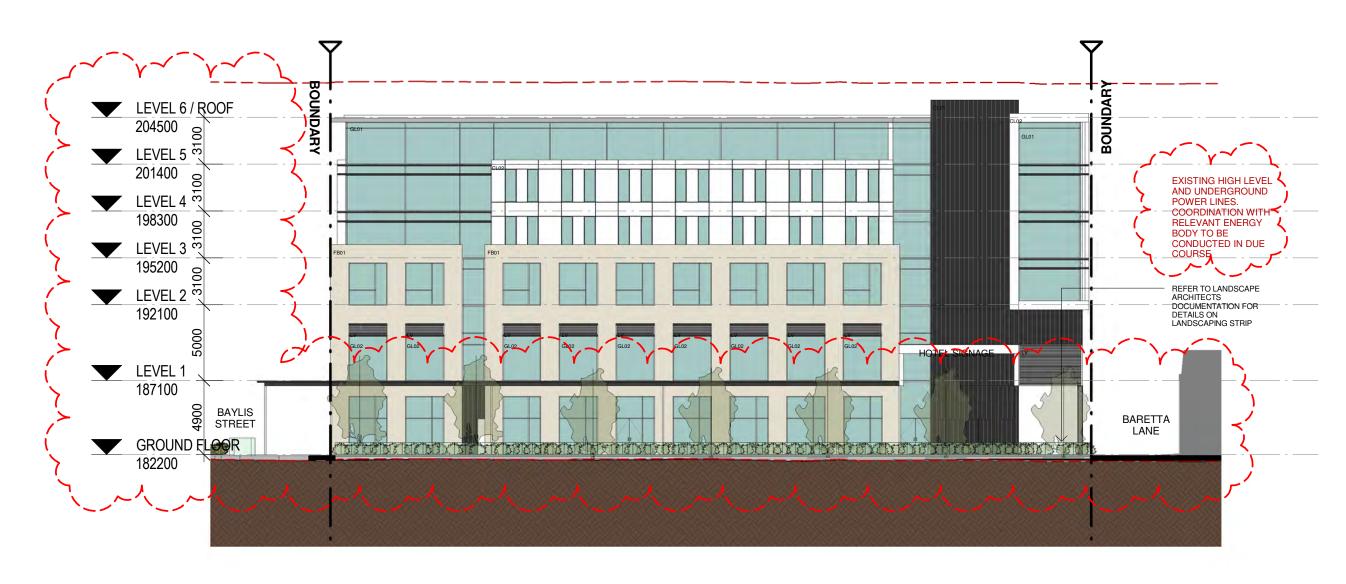

NORTH ELEVATION

Subject to: full site survey, measurements are preliminary, discussions and meetings with authorities, approval from authorities, relevant consultant information as per council DA requirements. Feasibility completed based on information provided by client. All parking and ramps to traffic engineers details.

# **SOUTH ELEVATION**

1:250

Subject to: full site survey, measurements are preliminary, discussions and meetings with authorities, approval from authorities, relevant consultant information as per council DA requirements. Feasibility completed based on information provided by client. All parking and ramps to traffic engineers details.