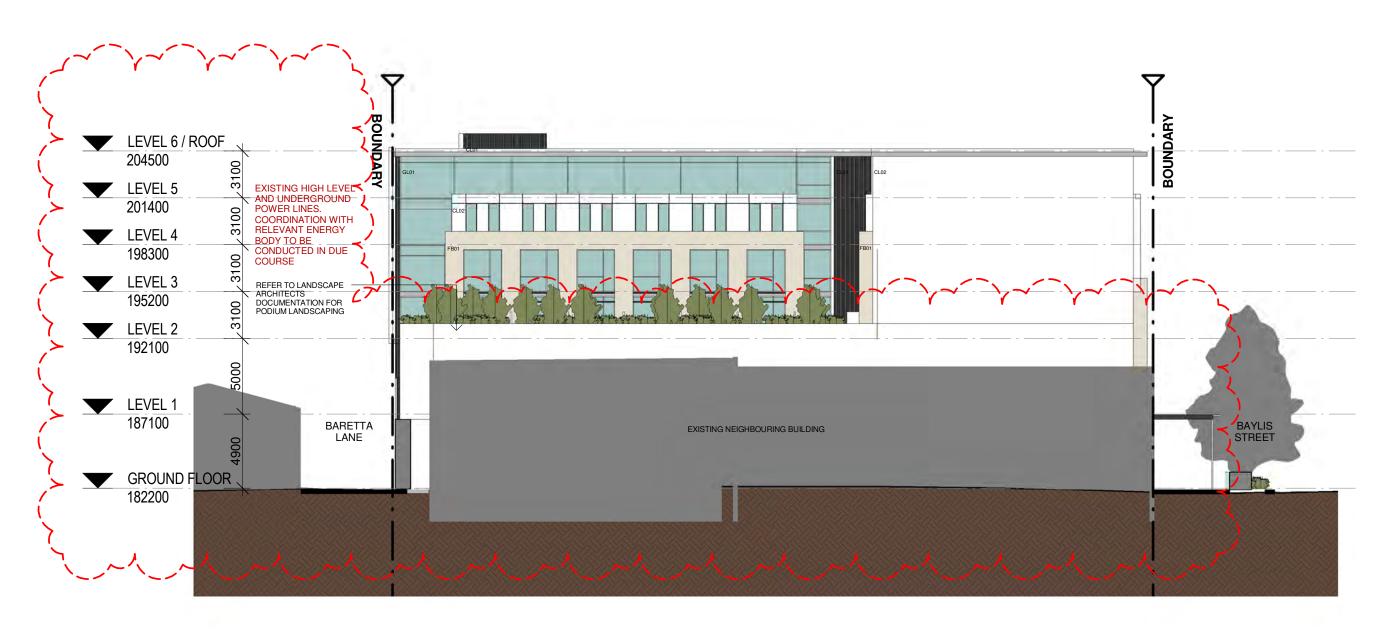

NORTH ELEVATION

Subject to: full site survey, measurements are preliminary, discussions and meetings with authorities, approval from authorities, relevant consultant information as per council DA requirements. Feasibility completed based on information provided by client. All parking and ramps to traffic engineers details.

# **SOUTH ELEVATION**

1:250

Subject to: full site survey, measurements are preliminary, discussions and meetings with authorities, approval from authorities, relevant consultant information as per council DA requirements. Feasibility completed based on information provided by client. All parking and ramps to traffic engineers details.

DRAWING NAME: ELEVATION

ADDITIONAL INFORMATION

PROJECT No. DATE: JAN 19 1767 DRAWN: NT, CS DWG No. SCALE: 1:250 Rev. 21 М QA:

**EAST ELEVATION** 

SLW SLIDING WINDOW
FW FIXED WINDOW
OB OBSCURE WINDOW
AW AWNING WINDOW
SK SKYLIGHT
WH WINDOW HOOD
LV LOUVRES
RWT RAINWATER TANK

**WEST ELEVATION** 

Subject to: full site survey, measurements are preliminary, discussions and meetings with authorities, approval from authorities, relevant consultant information as per council DA requirements. Feasibility completed based on information provided by client. All parking and ramps to traffic engineers details.