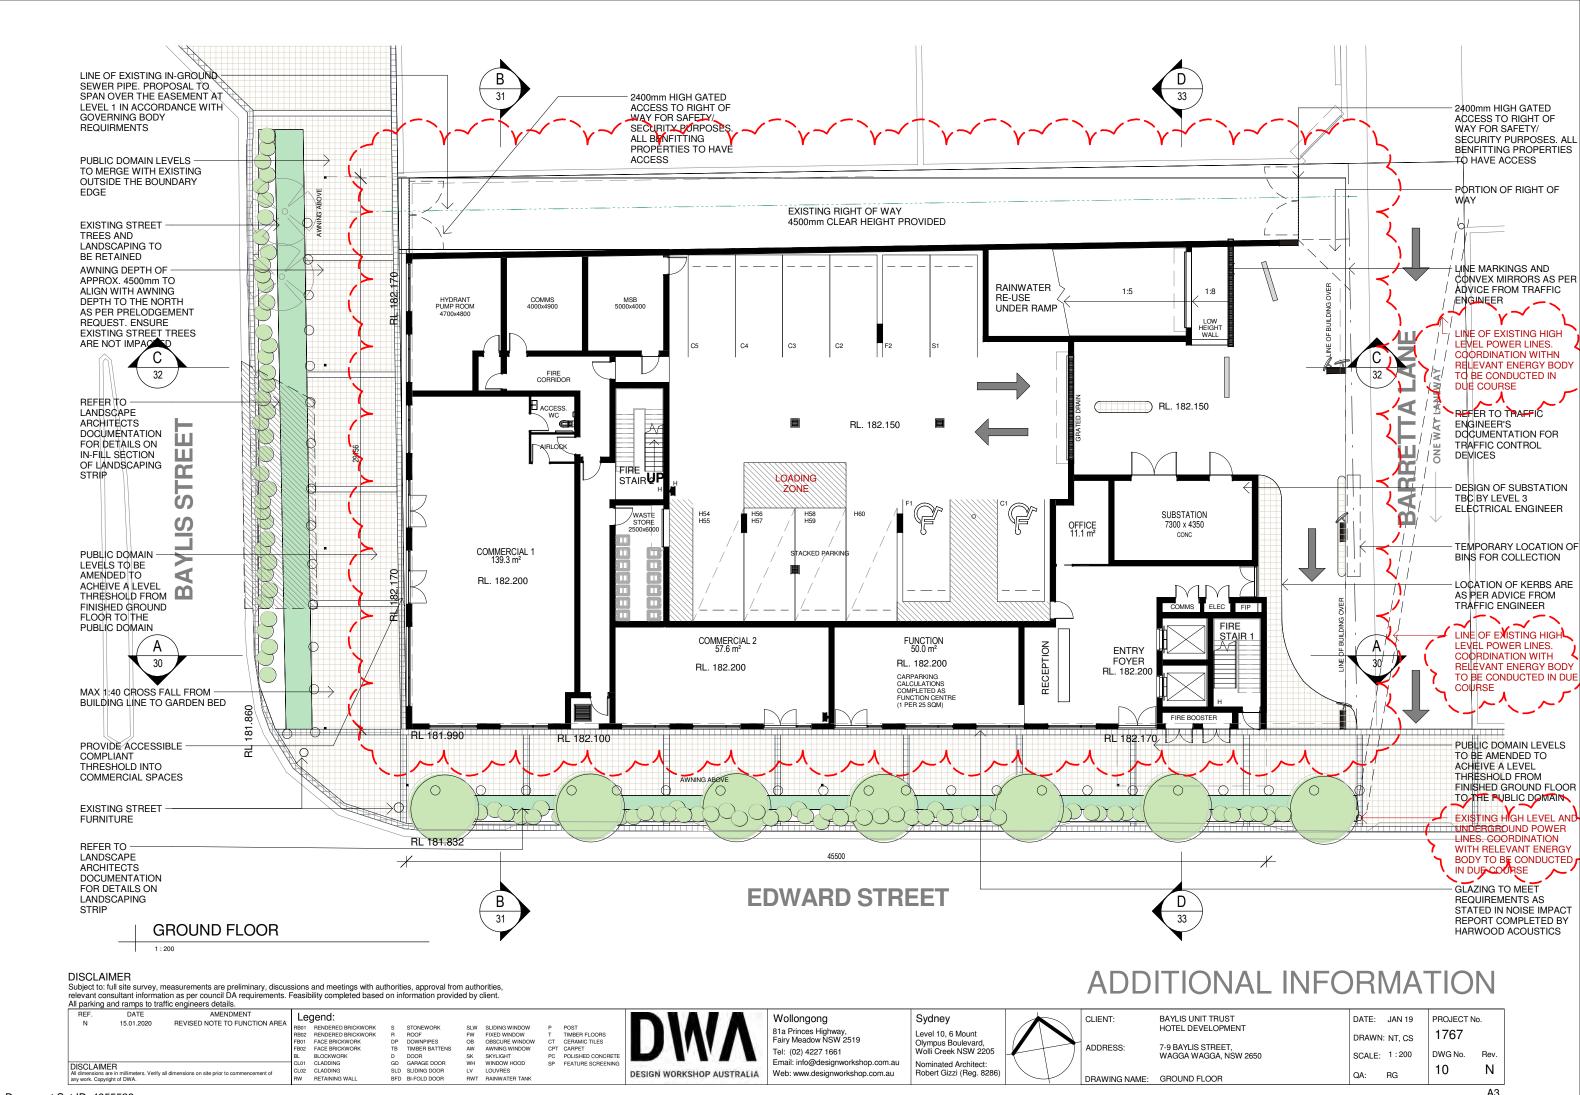

ADDITIONAL INFORMATION

DRAWING NAME: COVERSHEET

PROJECT No. 1767 DRAWN: CS, NT DWG No. SCALE: 1:100 00 Μ QA:

Subject to: full site survey, measurements are preliminary, discussions and meetings with authorities, approval from authorities relevant consultant information as per council DA requirements. Feasibility completed based on information provided by client.