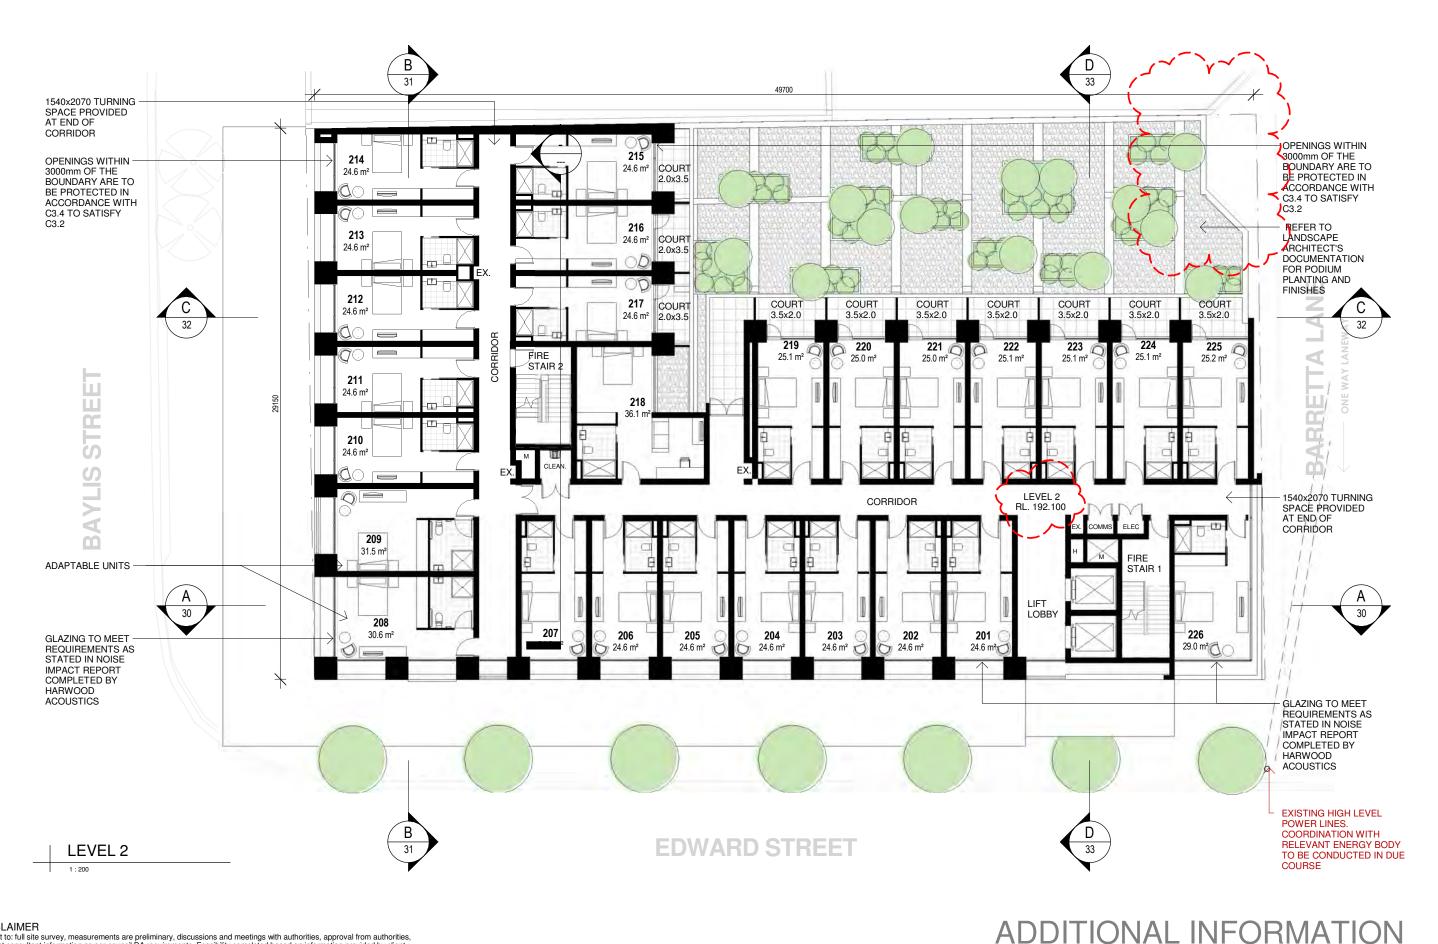

ENT: BAYLIS UNIT TRUST HOTEL DEVELOPMENT 7-9 BAYLIS STREET, WAGGA WAGGA, NSW 2650 RESS: WING NAME: LEVEL 2

PROJECT No. DATE: JAN 19 1767 DRAWN: NT, CS DWG No. Rev SCALE: 1:200 12 Μ QA:

Subject to: full site survey, measurements are preliminary, discussions and meetings with authorities, approval from authorities, relevant consultant information as per council DA requirements. Feasibility completed based on information provided by client.