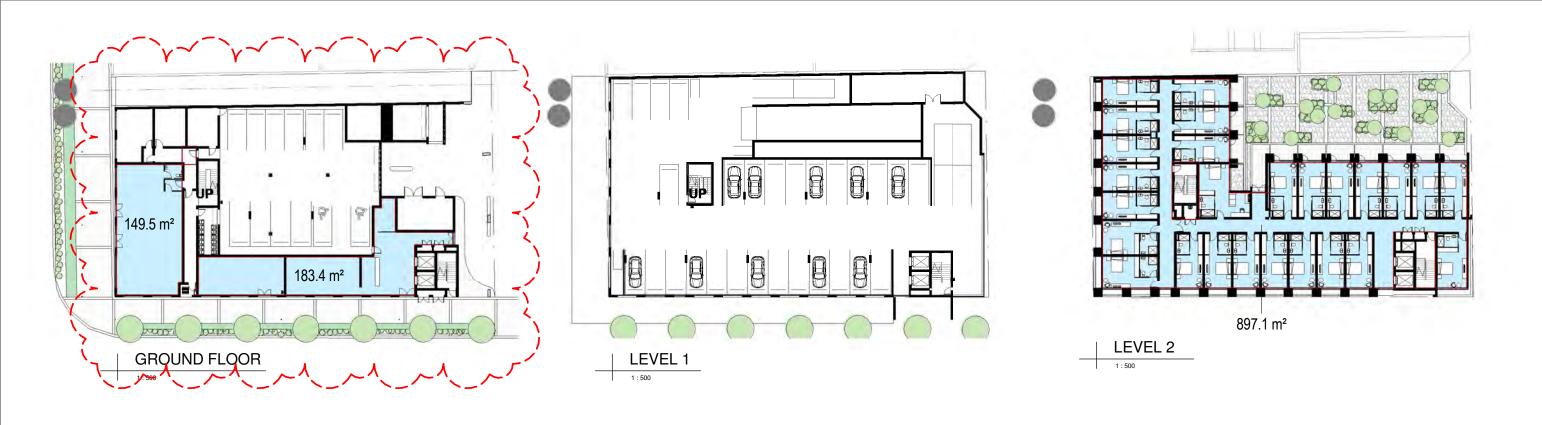

| GFA/FSR SCHEDULE      |                                                                  |  |  |  |  |  |  |
|-----------------------|------------------------------------------------------------------|--|--|--|--|--|--|
| Area                  | FSR                                                              |  |  |  |  |  |  |
| 333.0 m <sup>2</sup>  | 0.22                                                             |  |  |  |  |  |  |
| 897.1 m <sup>2</sup>  | 0.60                                                             |  |  |  |  |  |  |
| 897.1 m <sup>2</sup>  | 0.6                                                              |  |  |  |  |  |  |
| 897.1 m <sup>2</sup>  | 0.6                                                              |  |  |  |  |  |  |
| 897.1 m <sup>2</sup>  | 0.6                                                              |  |  |  |  |  |  |
| 3921.4 m <sup>2</sup> | 2.6                                                              |  |  |  |  |  |  |
|                       | <b>`\</b> /                                                      |  |  |  |  |  |  |
|                       | Area<br>333.0 m²<br>897.1 m²<br>897.1 m²<br>897.1 m²<br>897.1 m² |  |  |  |  |  |  |

| GFA/F        |                       |      |
|--------------|-----------------------|------|
| Level        | Area                  | FSR  |
| GROUND FLOOR | 333.0 m <sup>2</sup>  | 0.22 |
| LEVEL 2      | 897.1 m <sup>2</sup>  | 0.60 |
| LEVEL 3      | 897.1 m <sup>2</sup>  | 0.60 |
| LEVEL 4      | 897.1 m <sup>2</sup>  | 0.60 |
| LEVEL 5      | 897.1 m <sup>2</sup>  | 0.60 |
|              | 3921.4 m <sup>2</sup> | 2.64 |