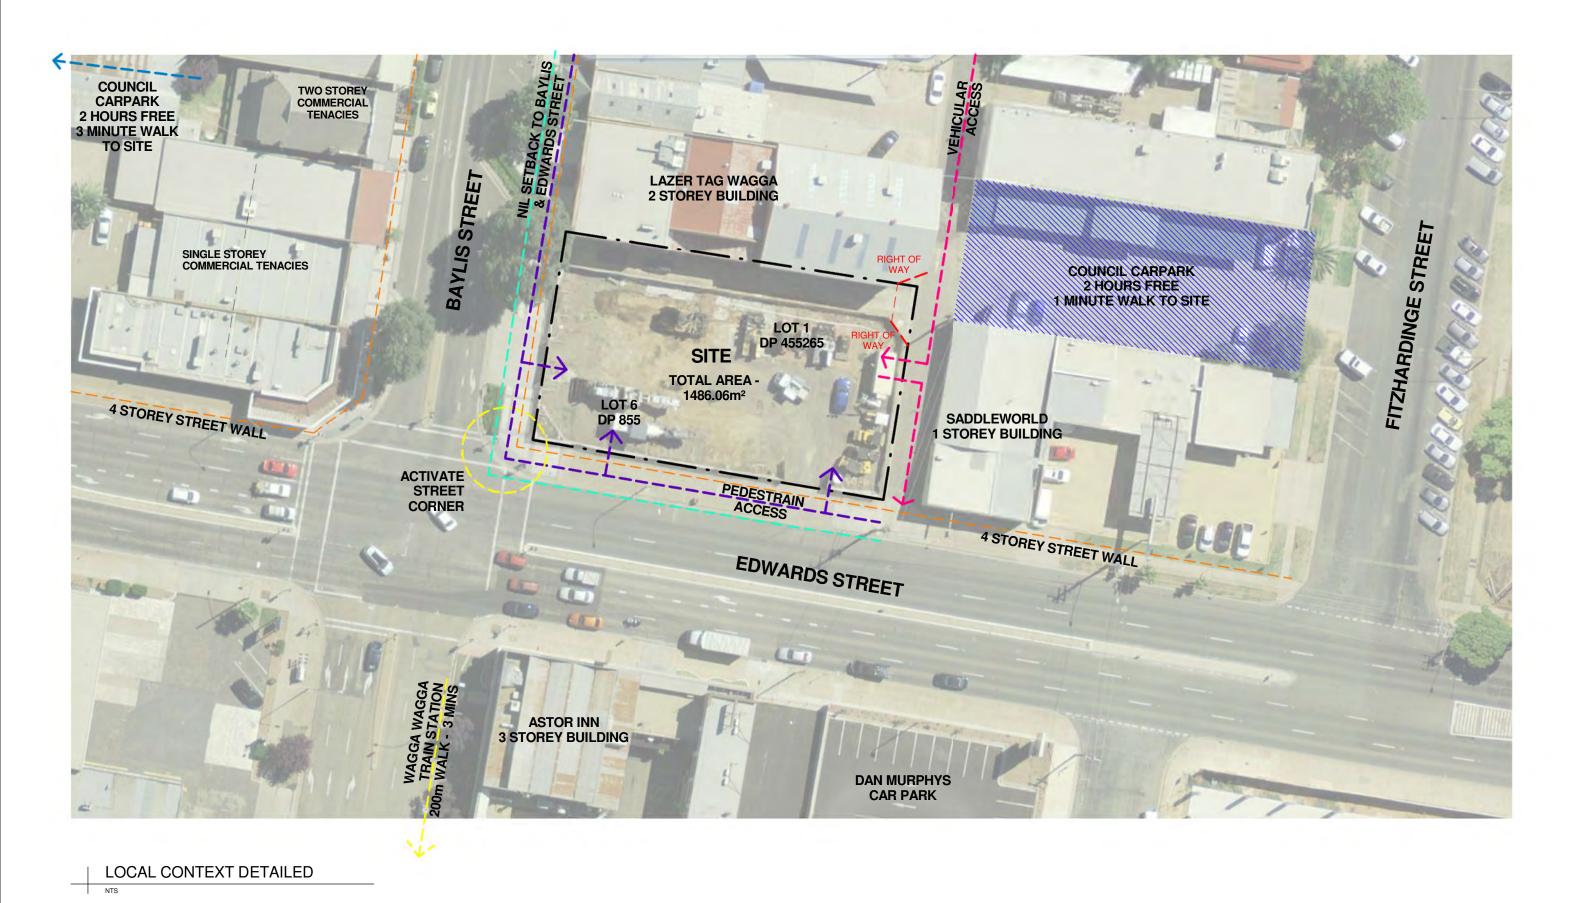

DRAWING NAME: CONTEXTUAL ANALYSIS

PROJECT No. DATE: JAN 19 DRAWN: CS, NT SCALE: NTS QA:

ADDITIONAL INFORMATION

Subject to: full site survey, measurements are preliminary, discussions and meetings with authorities, approval from authorities, relevant consultant information as per council DA requirements. Feasibility completed based on information provided by client. All parking and ramps to traffic engineers details.